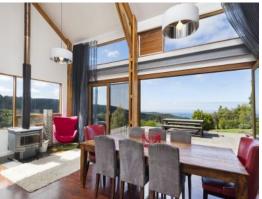

Comprising of a well-designed open plan living area which includes lounge, dining, and a fully equipped modern kitchen opening onto a very generous size deck where entertaining will be a dream.

The main house accommodation with 2 bedrooms on the Mezzanine floor. The bathroom incorporates laundry facilities