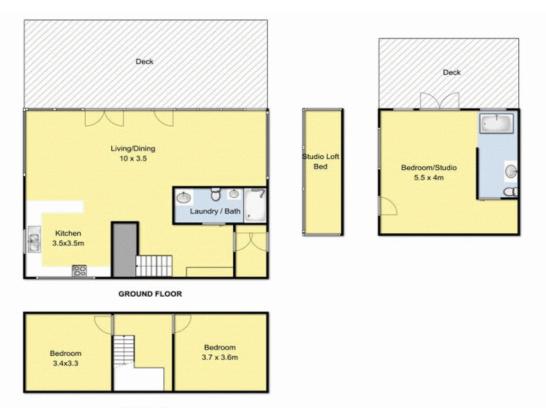

Comprising of a well-designed open plan living area which includes lounge, dining, and a fully equipped modern kitchen opening onto a very generous size deck where entertaining will be a dream.

The main house accommodation with 2 bedrooms on the Mezzanine floor. The bathroom incorporates laundry facilities

A free standing fully contained studio apartment also occupies the property, and is presently set up as the third bedroom where you can sit back and relax on your own private deck while taking in the stunning views, listening to the birds while enjoying a coffee or the

## FIRST FLOOR

Whilst every attempt has been to ensure the accuracy of the floor plan contained here, measurements of doors, windows, rooms and any other items are approximate and no responsibility is taken for any error omission, or mis-statement. this plan for illustrative purpose only and should be used as such by any prospective purchaser. The service, systems and appliances shown have not been tested and no guarantee as to their operability or efficiency can be given.