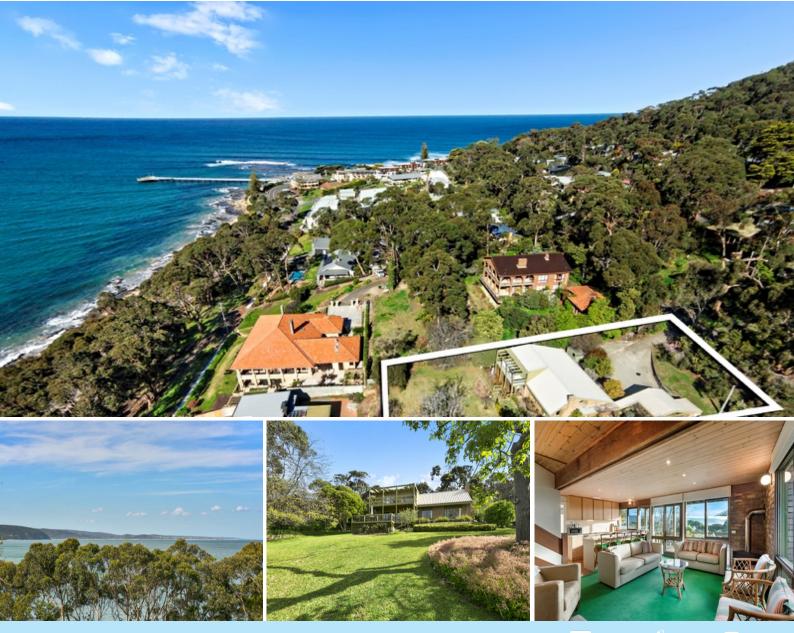

## WINDOWS TO THE WORLD

Timeless Graeme Gunn (A.M) architecture and quality Merchant Builders construction are complemented by expanses of space in Lorne's most sought after residential zone. The north ocean facing 1,311 sqm gently sloping user friendly allotment provides a residential environment unique to Lorne, and one of the largest remaining in the exclusive Mountjoy Parade heritage precinct.

Enjoy 4 spacious bedrooms including separate elevated master suite and outdoor enjoyment area, open plan kitchen/living/dining plus a separate formal view facing lounge with open fire. Relaxed outdoor living zone spilling onto the private outdoor area enjoying full year round sunshine.

Louttit Bay is the backdrop to all the residence has to offer and value is underpinned by the added opportunities of taking the home to another level or further development opportunity presented by the expansive blue ribbon land holding. Enjoy Lorne's premier residential address. Price: