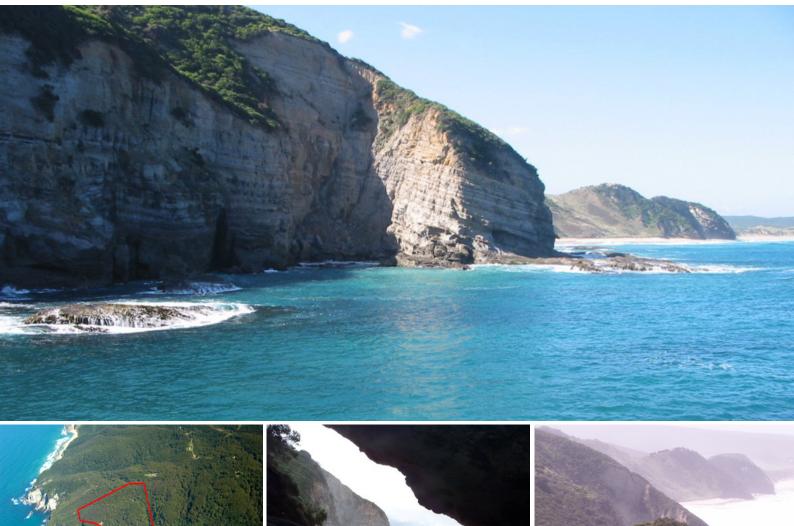

## WILD COASTAL PROPERTY

100 acres located between Johanna Beach & Melanesia Beach with 1 kilometre of absolute ocean frontage located on the ocean side of the Great Ocean Road.

There is a steep walking track down to a secluded sandy cove with a dramatic landscape, high cliffs, rock platforms with deep rock pools & a cave. Tree fern-lined creek with pools & falls, a quirky weatherboard cottage in the trees with white water views and good all-weather access. A rare opportunity to own a slice of wilderness on the ocean only 2.5 hours from Melbourne.