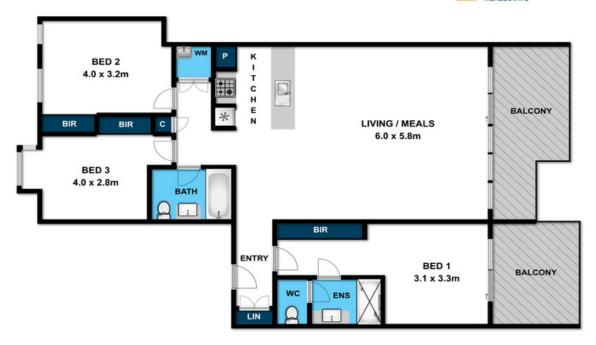

Price:

\$870,000

Karen Stribling

**Tyrone Provan** 

0439 650 838

0405 124 799

urposes only.

Whilst bwrm.com.au has made every attempt to ensure the accuracy of the floor plan contained here, measurements are approximate and no responsibility is taken for any error, omission, or mis-statement. This plan is for illustrative purposes only.