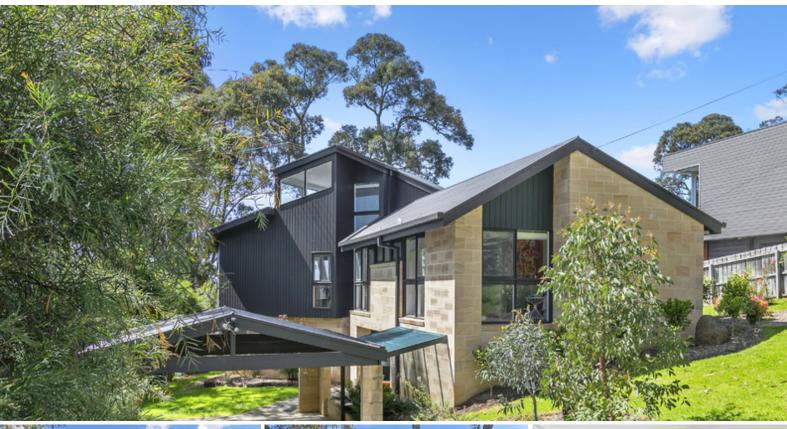

## **COASTAL CHARMER**

This striking home constructed with ?Mount Gambier? Limestone is complimented by the leafy and private location, perched above the Lorne township with ocean views.

The persona of this property is relaxed, peaceful and private with the beach and Lorne's famous retail and restaurant strip within easy reach.

The home is sprawling, comprising 4 bedrooms, 2 bathrooms and 3 living areas, situated on a landscaped 1000 sqm allotment. One big family favourite feature is the kids bunk room, with the ability to sleep 8, boosting the sleeping capacity of the property to 14 ? 16 in those busy summer holiday period.