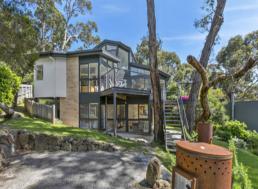

## **COASTAL CHARMER**

This striking home constructed with ?Mount Gambier? Limestone is complimented by the leafy and private location, perched above the Lorne township with ocean views.

The persona of this property is relaxed, peaceful and private with the beach and Lorne's famous retail and restaurant strip within easy reach.

The home is sprawling, comprising 4 bedrooms, 2 bathrooms and 3 living areas, situated on a landscaped 1000 sqm allotment. One big family favourite feature is the kids bunk room, with the ability to sleep 8, boosting the sleeping capacity of the property to 14 ? 16 in those busy summer holiday period.