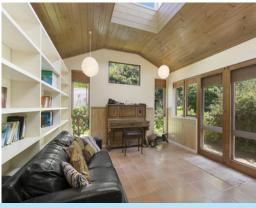

A solid brick and timber construction comprising 4 bedrooms, 2.5 bathrooms, light filled study (5th bedroom), 2 large living spaces and workshop.

The lower level can also be utilised as a complete self contained unit with 2 bedrooms, a bathroom and open plan living with kitchenette.

The block has dual frontage providing ample car parking and a private thoroughfare to downstairs area.

Other features include timber flooring, ducted heating/cooling, wood heater, ample storage, expansive decking and a carport.