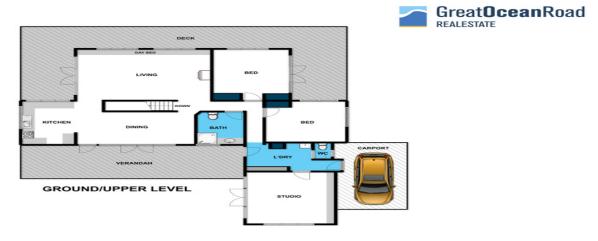

A solid brick and timber construction comprising 4 bedrooms, 2.5 bathrooms, light filled study (5th bedroom), 2 large living spaces and workshop.

The lower level can also be utilised as a complete self contained unit with 2 bedrooms, a bathroom and open plan living with kitchenette.

The block has dual frontage providing ample car parking and a private thoroughfare to downstairs area.

Other features include timber flooring, ducted heating/cooling, wood heater, ample storage, expansive decking and a carport.