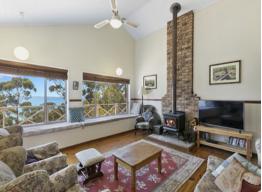

A solid brick and timber construction comprising 4 bedrooms, 2.5 bathrooms, light filled study (5th bedroom), 2 large living spaces and workshop.

The lower level can also be utilised as a complete self contained unit with 2 bedrooms, a bathroom and open plan living with kitchenette.

The block has dual frontage providing ample car parking and a private thoroughfare to downstairs area.

Other features include timber flooring, ducted heating/cooling, wood heater, ample storage, expansive decking and a carport.