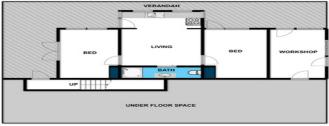

A solid brick and timber construction comprising 4 bedrooms, 2.5 bathrooms, light filled study (5th bedroom), 2 large living spaces and workshop.

The lower level can also be utilised as a complete self contained unit with 2 bedrooms, a bathroom and open plan living with kitchenette.

**Price:** \$1,695,000

**Michael Coutts** 

**Tyrone Provan** 

0438 356 624

0405 124 799

LOWER LEVEL

Whilst **bwrm.com.au** has made every attempt to ensure the accuracy of the floor plan contained here, measurements are approximate and no responsibility is taken for any erro omission, or mis-statement. This plan is for illustrative purposes only.