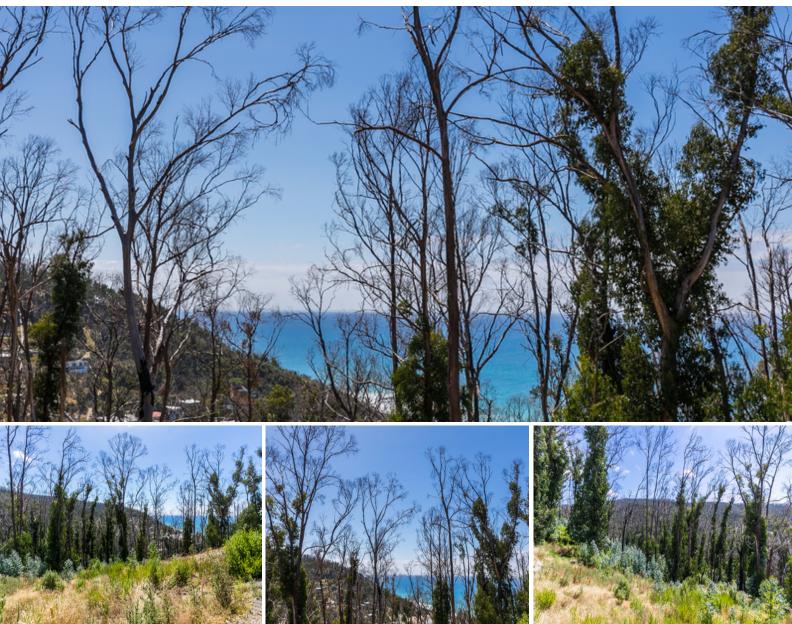

## NORTH FACING CORNER BLOCK WITH EASY ACCESS

A 727 sqm rectangle shaped allotment with beautiful ocean and Otway forest views.

The slope is on the down side of the road allowing superior vehicle and pedestrian access into the title.

It is the first township block in Dunoon Road facing Sep Creek Beach and the house next door is under construction so designing to maximise your view will be easier.

A house was once erected on the block so a large cleared area is available to re-site a home.

Fantastic sun and wind protection all year round plus privacy are attractive features of the vacant allotment.

Price: \$290,000

**Michael Coutts** 

0438 356 624