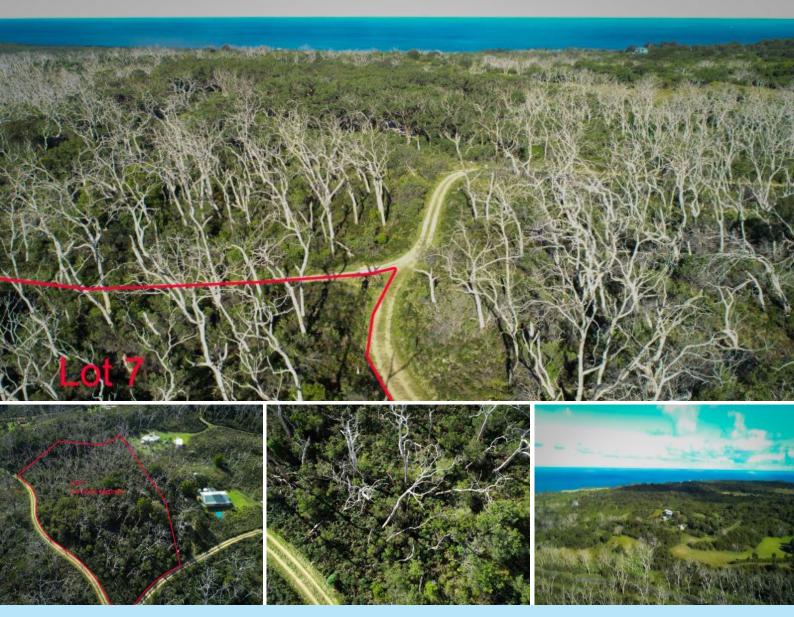

7 Otway Park Cape Otway, VIC

This superb rural holding of 2.5 acres approx, is easily accessed with maintained gravel roads to the allotment.

The common land has many walking trails throughout making it possible to observe the peaceful bush setting and the extensive wildlife located in and around the beautiful Cape Otway national Park.