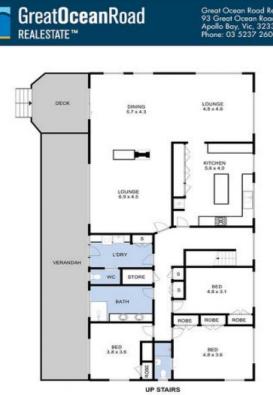

The gorgeous four-bedroom cedar home rests on 120 Acres of natural bushland with an expanse of biomes from lush native rain-forest through the gullies spreading into local gum trees and shrubs with the home itself surrounded by cleared pasture, established gardens and well-kept lawns. Overlooking the expansive Southern Ocean, the views are truly incomparable.

Price: CONTACT AGENT

**Kirsten Body**0457 899 941
0457 899 941
0457 899 941

DISCLAIMER: PLEASE NOTE PLANS ARE INDICATIVE ONLY AND NOT DRAWN TO EXACT SCALE. ALL DIMENSIONS ARE APPROXIMATE. POTENTIAL BUYERS SHOULD VIEW THE PROPERTY IN PERSON.