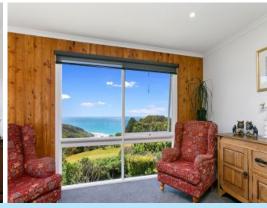

## INSPIRED COASTAL LIVING, EXCEPTIONALLY PRIVATE

Proudly perched atop the rolling hills of Wongarra, approximately fifteen minutes from Apollo Bay is "Bunjil," named appropriately from the Aboriginal term for the wedgetail eagle.

The gorgeous four-bedroom cedar home rests on 120 Acres of natural bushland with an expanse of biomes from lush native rain-forest through the gullies spreading into local gum trees and shrubs with the home itself surrounded by cleared pasture, established gardens and well-kept lawns. Overlooking the expansive Southern Ocean, the views are truly incomparable.