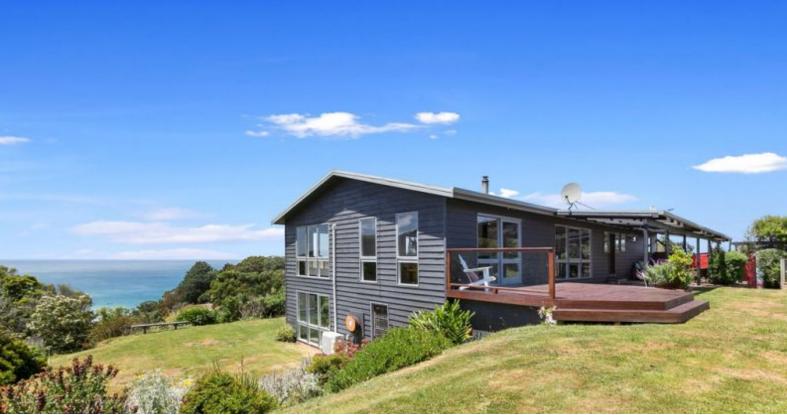

## INSPIRED COASTAL LIVING, EXCEPTIONALLY PRIVATE

Proudly perched atop the rolling hills of Wongarra, approximately fifteen minutes from Apollo Bay is "Bunjil," named appropriately from the Aboriginal term for the wedgetail eagle.

The gorgeous four-bedroom cedar home rests on 120 Acres of natural bushland with an expanse of biomes from lush native rain-forest through the gullies spreading into local gum trees and shrubs with the home itself surrounded by cleared pasture, established gardens and well-kept lawns. Overlooking the expansive Southern Ocean, the views are truly incomparable.