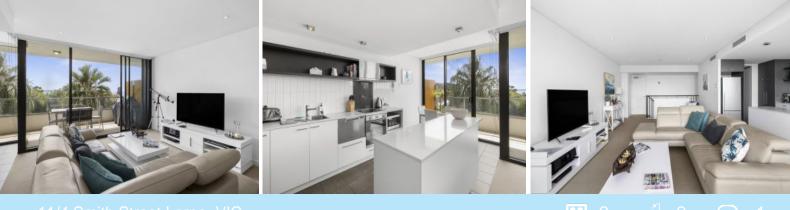

## LORNE CHALET WHEN LOCATION & QUALITY COUNT

Located in the sought after Chalet complex, one of the few double storey, 2 bedroom, 2 bathroom apartments offering coastline views.

Open plan kitchen, living, dining area is located on the 1st floor with modern kitchen, dining space and lounge which opens through sliding stacker doors to undercover balcony.

Second level offers 2 large bedrooms (master with ensuite), both opening to a huge contained terrace, 2nd living space and large bathroom.

The complex offers secure underground parking, outdoor pool, intercom system. Walking distance to the beach and shops. Being sold on a walk in walk out basis, this particular apartment is a very popular holiday rental.