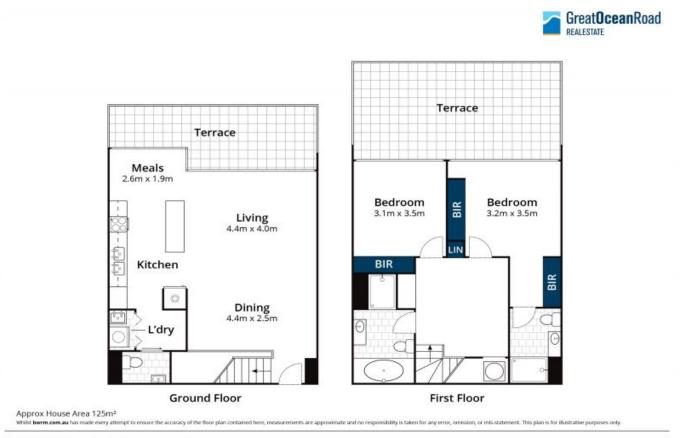

## LORNE CHALET WHEN LOCATION & QUALITY COUNT

Located in the sought after Chalet complex, one of the few double storey, 2 bedroom, 2 bathroom apartments offering coastline views.

Open plan kitchen, living, dining area is located on the 1st floor with modern kitchen, dining space and lounge which opens through sliding stacker doors to undercover balcony.

Second level offers 2 large bedrooms (master with ensuite), both opening to a huge contained terrace, 2nd living space and large bathroom.

The complex offers secure underground parking, outdoor pool, intercom system. Walking distance to the beach and shops. Being sold on a walk in walk out basis, this particular apartment is a very popular holiday rental.