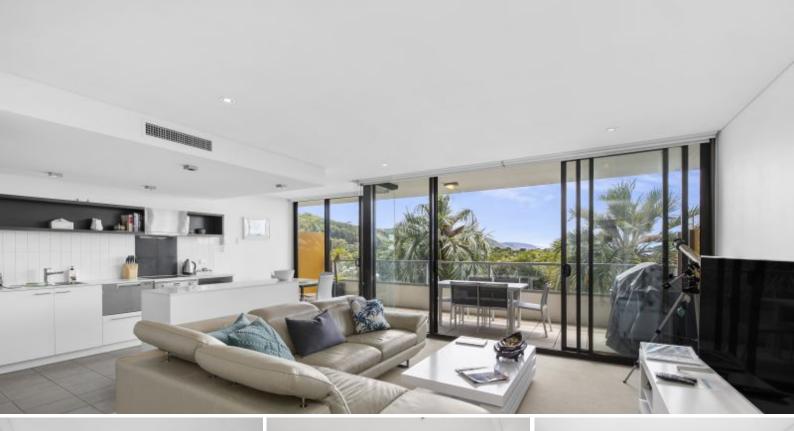

## LORNE CHALET WHEN LOCATION & QUALITY COUNT

Located in the sought after Chalet complex, one of the few double storey, 2 bedroom, 2 bathroom apartments offering coastline views.

Open plan kitchen, living, dining area is located on the 1st floor with modern kitchen, dining space and lounge which opens through sliding stacker doors to undercover balcony.

Second level offers 2 large bedrooms (master with ensuite), both opening to a huge contained terrace, 2nd living space and large bathroom.

The complex offers secure underground parking, outdoor pool, intercom system. Walking distance to the beach and shops. Being sold on a walk in walk out basis, this particular apartment is a very popular holiday rental.