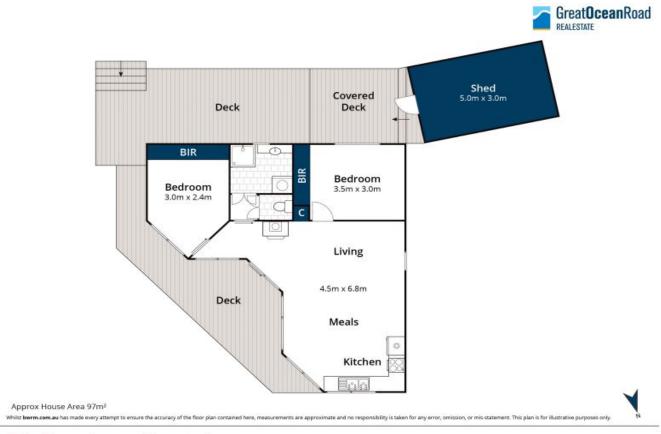

## FANTASTIC ENTRY POINT OPPORTUNITY WITH OCEAN VIEWS

This renovated two bedroom, one bathroom cottage is located 5km (3 min drive) from the hustle and bustle of Lorne's main township amenity and the stunning beach precinct.

The home is part of a boutique cluster of properties that are all individually titled plus all have a share in 7 acres of common property that adjoins Otway National Park. The setting is simply stunning with an abundance of birdlife/wildlife and towering blue gums creating the relaxing lifestyle you should expect in this part of the coast.

The home also boasts a lovely blue water ocean view that cannot be built out.

Features include wrap around decking, large adjoining storage shed, ample car parking with

Price:

\$760,000

**Michael Coutts** 