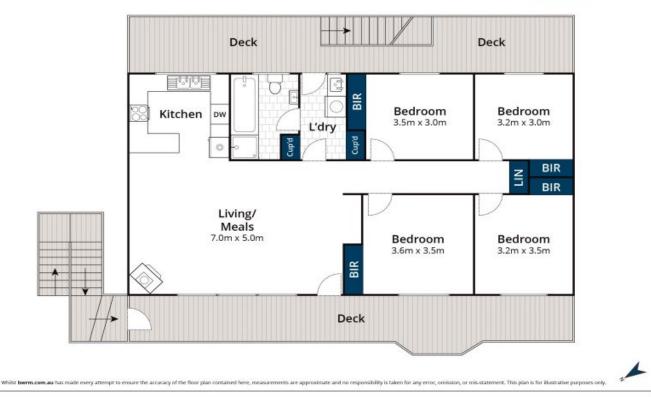

What the property lacks in street appeal it makes up for in potential, for someone to roll up their sleeves and instantly and easily add value.

Four big bedrooms, with the main living area facing to the north but with no windows to take advantage of this gorgeous natural light. Combined with the Tasmanian Oak flooring under the original carpet allows a discerning purchaser to transform the whole house easily and inexpensively.