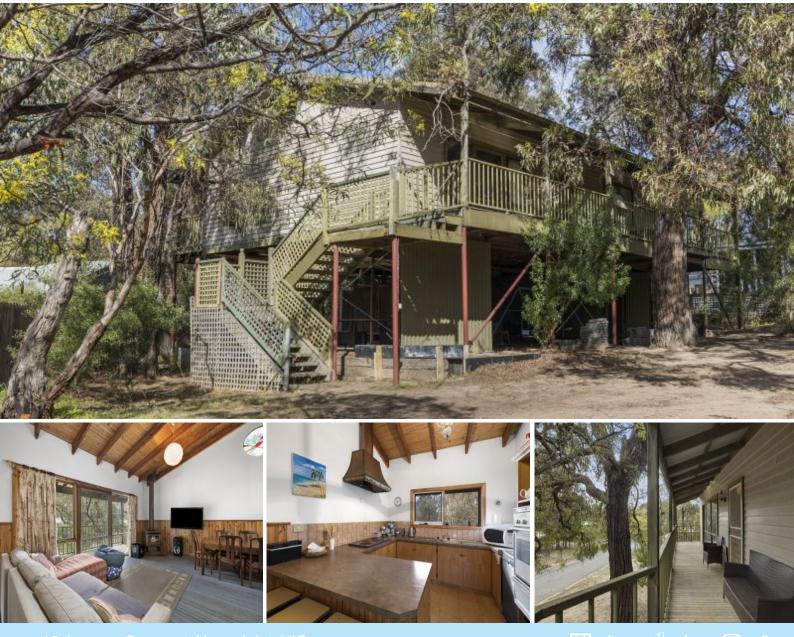

## MORE THAN MEETS THE EYE

Ready to go as is, this elevated, surprisingly big four bedroom beach house has a lovely tree top outlook from every room. Positioned on the beachside of the Great Ocean Road, a short walk from all of Aireys Inlets amenities.

What the property lacks in street appeal it makes up for in potential, for someone to roll up their sleeves and instantly and easily add value.

Four big bedrooms, with the main living area facing to the north but with no windows to take advantage of this gorgeous natural light. Combined with the Tasmanian Oak flooring under the original carpet allows a discerning purchaser to transform the whole house easily and inexpensively.

The huge under house area could be easily converted into garaging and extra living areas.

Or simply enjoy as it has been for the past thirty years.

Price:

\$1,200,000

James Worssam 0418 585 815 **Karen Stribling** 0439 650 838