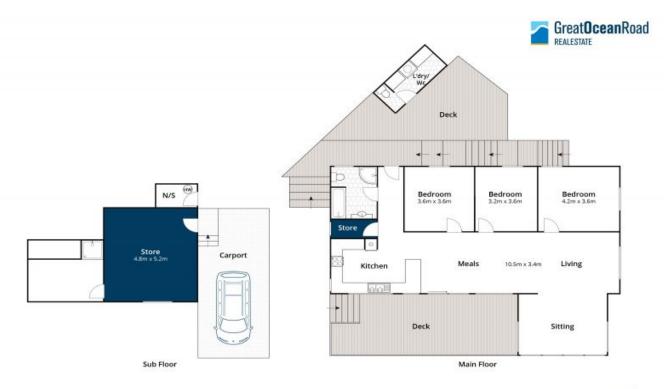

## CHARLES STREET CHARMER

A much loved Lorne beach house which boasts a warm and inviting ambience. Comprising 3 bedrooms, 1 bathroom and a large open plan kitchen dining lounge area taking in beautiful tree-framed coastline and beach views from this highly sought locale. Downstairs is a large storage area screaming out for a conversion to a studio / bunk room ideal to park the teenagers or extended family. Opportunity to utilise the large land parcel of 1080 sqm (approx), renovate/extend the existing family home or make your mark and build a premium residence that captures one of Lorne's most sought-after orientations. Secure this great beach house and be in for Summer!

**Price:** \$2,400,000

**Tyrone Provan** 

**Michael Coutts** 

0405 124 799

0438 356 624

Approx House Area 165m<sup>2</sup>
Whilst berm.com.au has made every attempt to ensure the accuracy of the floor plan contained here, measurements are approximate and no responsibility is taken for any error, omission, or mis-statement. This plan is for illustrative purposes only