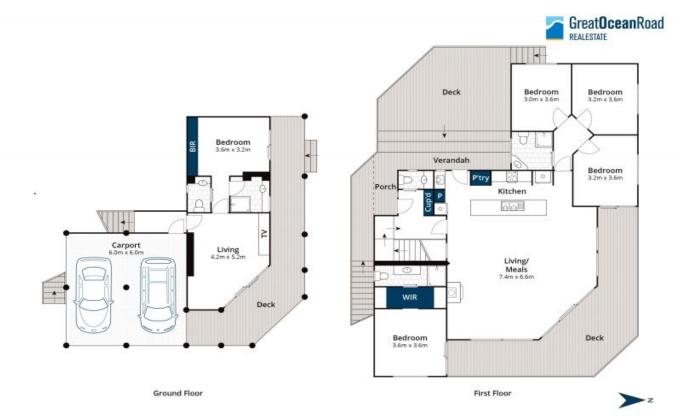

## A FAMILY FRIENDLY FLOORPLAN

The current owners for 15 years have used the home as an occasional weekend retreat and having never been rented out, the property presents in immaculate condition.

An extensive renovation was completed in 2012 now providing excellent accommodation including 5 bedrooms, 3 bathrooms plus a powder room and 2 living areas over the two levels. Multiple deck areas present lovely ocean views, privacy, northerly orientation and continual shared enjoyment with Lorne's native birdlife.

The expansive upstairs kitchen/dining/living area has extensive glazing soaking up year round sun and beautiful ocean and tree top views.

The distinct separate sleeping and living zones would work well for a multigeneration family staying together or multiple couples occupying the beach home at once.

**Price:** \$2,100,000

**Michael Coutts** 

**Tyrone Provan** 

0438 356 624

0405 124 799

Whilst berm.com.au has made every attempt to ensure the accuracy of the floor plan contained here, measurements are approximate and no responsibility is taken for any error, omission, or mis-statement. This plan is for illustrative purposes only