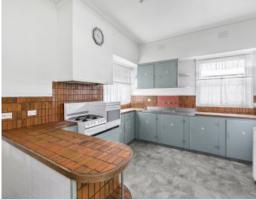

In original condition the solid conite construction adds a charm not seen today, with a striking view to the pier from the front door. The home's established landscape, split system heating and cooling, carport, formal pathways and outdoor workshop greatly enhance this prime opportunity. While the expansive 655 sqm allotment underpins any further development (S.T.C.A.).