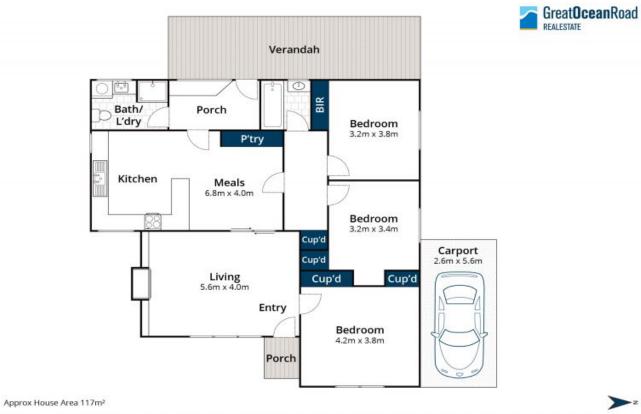

## **CENTRAL LORNE LIVING**

One of Lorne's first "fisherman's homes" on a superb sun-drenched double street frontage, gently undulating allotment. The 3 bedroom residence sits proudly at the front of the block and the extra-large nature strip greatly enhances the feeling of space.

In original condition the solid conite construction adds a charm not seen today, with a striking view to the pier from the front door. The home's established landscape, split system heating and cooling, carport, formal pathways and outdoor workshop greatly enhance this prime opportunity. While the expansive 655 sqm allotment underpins any further development (S.T.C.A.).