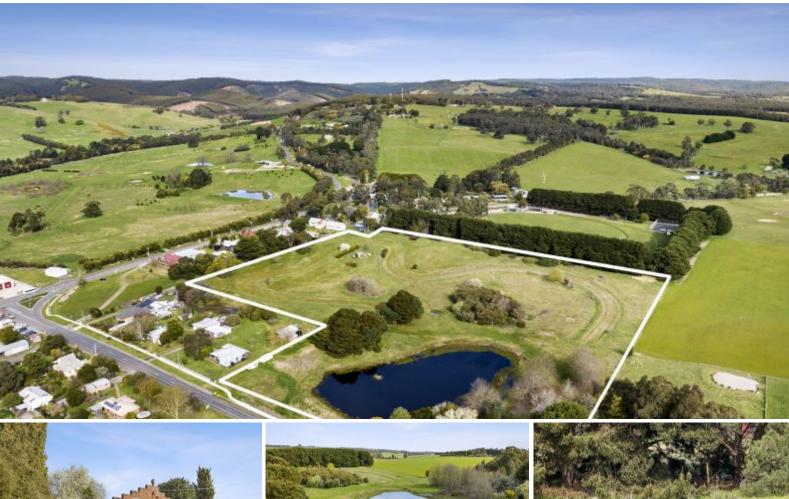

## HOWARD'S WOOL & AUTOMOTIVE CARRYING DEPOT

A unique country estate comprising 13 acres (approx.) within the township zone. A historic landmark in the Deans Marsh township where the "Nissen Hut" and fuel bowser still sit proudly today.

The multiple exotic plantings, cypress borders, ornamental lake with an abundance of birdlife presents a palette of natural beauty seldom seen.

With just under 140m frontage to the Birregurra-Deans Marsh Road the existing improvements are well positioned to unlock the balance of the site for whatever your imagination holds.

A unique opportunity to build your dream home on one of the districts prettiest blocks or explore the many development and commercial opportunities that exist (S.T.C.A.).

Price: Contact Agent

Ian Stewart