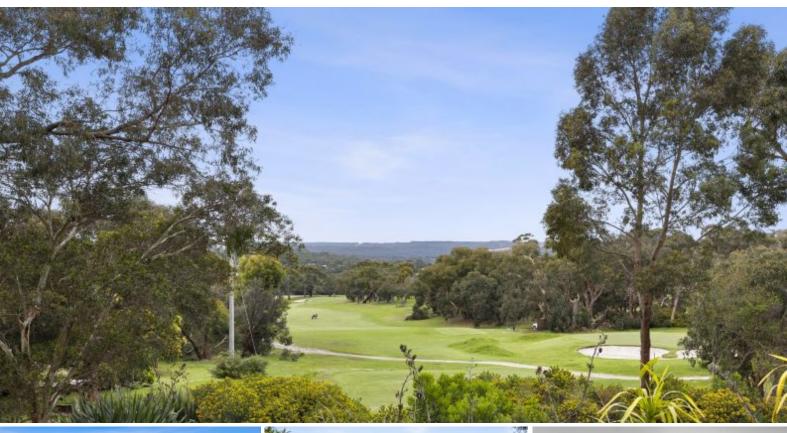

## A WHOLE IN ONE

Possessing the very unique combination of both a north facing outlook as well as an uninterrupted view straight up the 14th fairway with private, direct access to the golf course at your back fence.

Set on a big block of 1300m2 (approx.) this low maintenance, solid house of generous proportions is suitable for both permanent living or for holiday enjoyment.

You will be mesmerised by the outlook as you watch golfers and kangaroos enjoy the famous Anglesea golf course from the comfort of your expansive north facing sun drenched deck, or open plan living/kitchen and dining area.