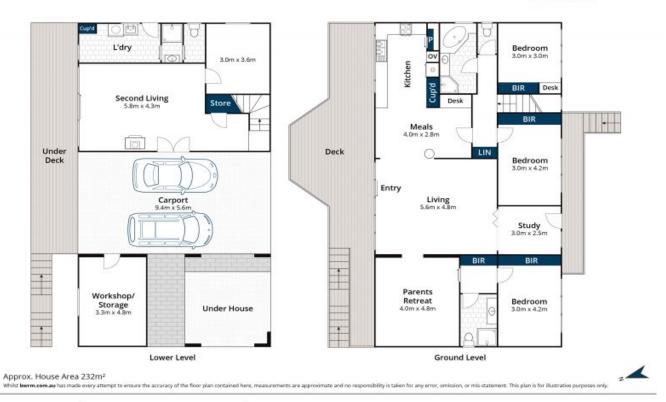

Set on a big block of 1300m2 (approx.) this low maintenance, solid house of generous proportions is suitable for both permanent living or for holiday enjoyment.

You will be mesmerised by the outlook as you watch golfers and kangaroos enjoy the famous Anglesea golf course from the comfort of your expansive north facing sun drenched deck, or open plan living/kitchen and dining area.

This well-maintained house has expansive accommodation of four bedrooms as well as a study/fifth bedroom including a parent's retreat.

The sheltered deck area is a huge feature of the house and serves as the ideal locale to whittle away the hours as you enjoy the sun, the wind protection, and the ever-changing picture postcard views.