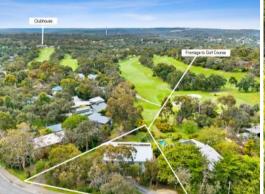

## A WHOLE IN ONE

Possessing the very unique combination of both a north facing outlook as well as an uninterrupted view straight up the 14th fairway with private, direct access to the golf course at your back fence.

Set on a big block of 1300m2 (approx.) this low maintenance, solid house of generous proportions is suitable for both permanent living or for holiday enjoyment.

You will be mesmerised by the outlook as you watch golfers and kangaroos enjoy the famous Anglesea golf course from the comfort of your expansive north facing sun drenched deck, or open plan living/kitchen and dining area.