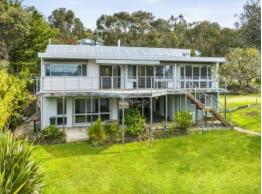

Set on a big block of 1300m2 (approx.) this low maintenance, solid house of generous proportions is suitable for both permanent living or for holiday enjoyment.

You will be mesmerised by the outlook as you watch golfers and kangaroos enjoy the famous Anglesea golf course from the comfort of your expansive north facing sun drenched deck, or open plan living/kitchen and dining area.

This well-maintained house has expansive accommodation of four bedrooms as well as a study/fifth bedroom including a parent's retreat.

The sheltered deck area is a huge feature of the house and serves as the ideal locale to whittle away the hours as you enjoy the sun, the wind protection, and the ever-changing picture postcard views.