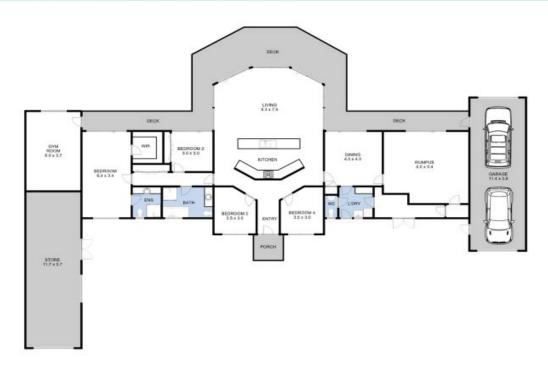

Sited on close to an acre, set amongst landscaped and manicured gardens, the sprawling, single level residence comprises entrance hall opening to an expansive open plan kitchen boasting full length granite bench top, local blackwood timber cupboards and modern fixtures and fittings.

A generous sized sunken living zone with use of floor to ceiling glass, oozing an abundance of natural light, captures the majestic outlook framed by a cathedral ceiling, this flows on to the family dining space and separate zoned second living/movie room warmed by Wood fire. All family living zones open and take advantage of the extended wrap around and par