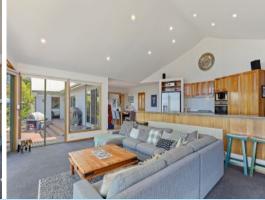

Sited on close to an acre, set amongst landscaped and manicured gardens, the sprawling, single level residence comprises entrance hall opening to an expansive open plan kitchen boasting full length granite bench top, local blackwood timber cupboards and modern fixtures and fittings.

A generous sized sunken living zone with use of floor to ceiling glass, oozing an abundance of natural light, captures the majestic outlook framed by a cathedral ceiling, this flows on to the family dining space and separate zoned second living/movie room warmed by Wood fire. All family living zones open and take advantage of the extended wrap around and par