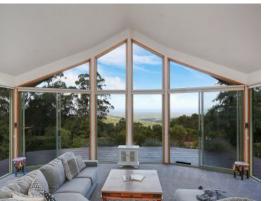

A generous sized sunken living zone with use of floor to ceiling glass, oozing an abundance of natural light, captures the majestic outlook framed by a cathedral ceiling, this flows on to the family dining space and separate zoned second living/movie room warmed by Wood fire. All family living zones open and take advantage of the extended wrap around and par