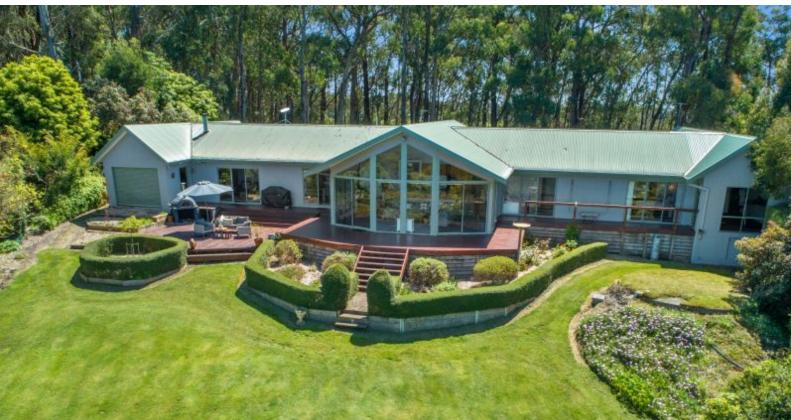

Sited on close to an acre, set amongst landscaped and manicured gardens, the sprawling, single level residence comprises entrance hall opening to an expansive open plan kitchen boasting full length granite bench top, local blackwood timber cupboards and modern fixtures and fittings.

A generous sized sunken living zone with use of floor to ceiling glass, oozing an abundance of natural light, captures the majestic outlook framed by a cathedral ceiling, this flows on to the family dining space and separate zoned second living/movie room warmed by Wood fire. All family living zones open and take advantage of the extended wrap around and par