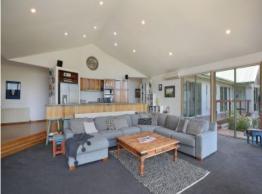

Sited on close to an acre, set amongst landscaped and manicured gardens, the sprawling, single level residence comprises entrance hall opening to an expansive open plan kitchen boasting full length granite bench top, local blackwood timber cupboards and modern fixtures and fittings.

A generous sized sunken living zone with use of floor to ceiling glass, oozing an abundance of natural light, captures the majestic outlook framed by a cathedral ceiling, this flows on to the family dining space and separate zoned second living/movie room warmed by Wood fire. All family living zones open and take advantage of the extended wrap around and par