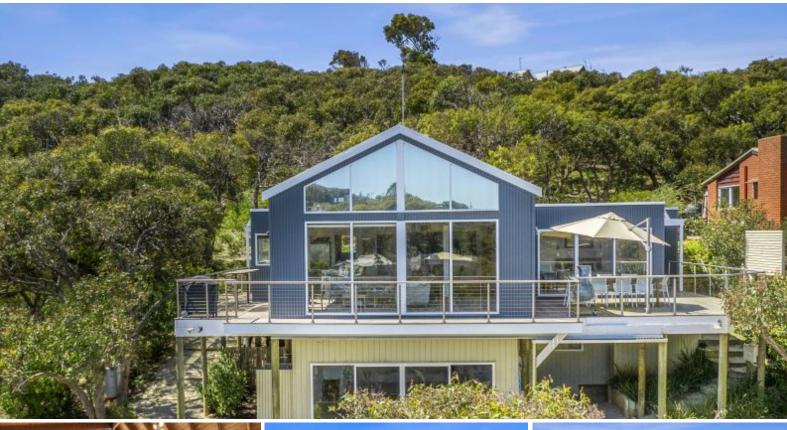

## ABUTTING NATIONAL PARK AND ONLY 500M TO FAIRHAVEN ...

With National Park as your neighbour, your privacy is assured from this imposing, immaculately presented residence which excels for location, lifestyle and coastal living.

Where else along the Surf Coast can you abut National Park and yet be a short 6 minute stroll to a sensational beach without crossing the Great Ocean Road?

Possessing ocean views in one direction and captivating bush views in the other direction, and set on a large but low maintenance block of around 1840m2, this double storey dwelling boasts generous accommodation upstairs of three bedrooms, main bathroom and ensuite, plus a generous laundry with a separate w/c.