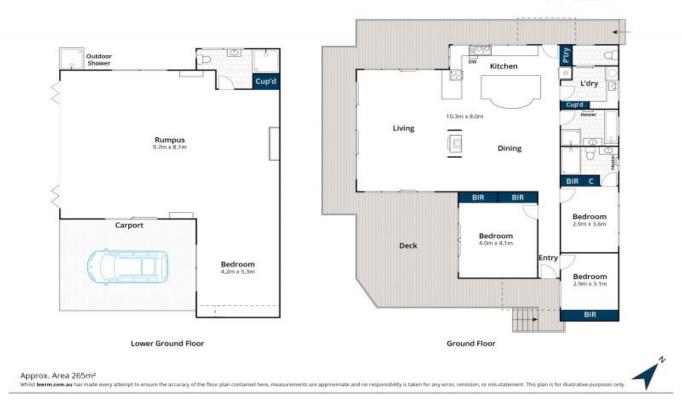

Where else along the Surf Coast can you abut National Park and yet be a short 6 minute stroll to a sensational beach without crossing the Great Ocean Road?

Possessing ocean views in one direction and captivating bush views in the other direction, and set on a large but low maintenance block of around 1840m2, this double storey dwelling boasts generous accommodation upstairs of three bedrooms, main bathroom and ensuite, plus a generous laundry with a separate w/c.