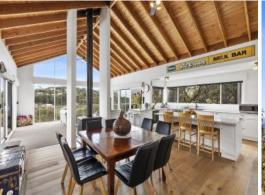

Where else along the Surf Coast can you abut National Park and yet be a short 6 minute stroll to a sensational beach without crossing the Great Ocean Road?

Possessing ocean views in one direction and captivating bush views in the other direction, and set on a large but low maintenance block of around 1840m2, this double storey dwelling boasts generous accommodation upstairs of three bedrooms, main bathroom and ensuite, plus a generous laundry with a separate w/c.