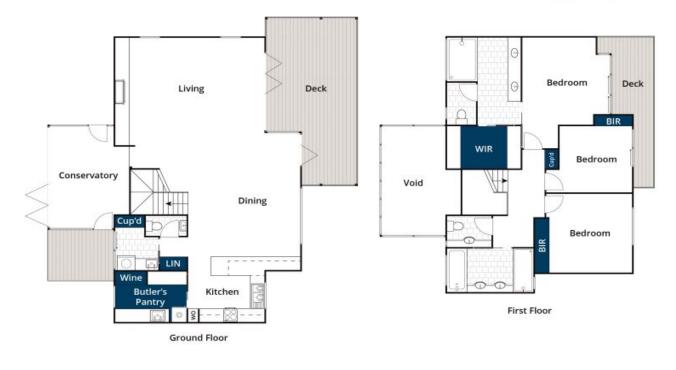

the home and the floor to ceiling bi-fold glass doors open to bring the "outside in" and provide year round alfresco space with its large remote awning, heating and surround sound.

Three spacious bedrooms, the master suite a standout, with floor to ceiling tiles, stone and frameless opaque glass, expansive walk in robe and north facing open exposure onto the upper ocean viewing terrace.