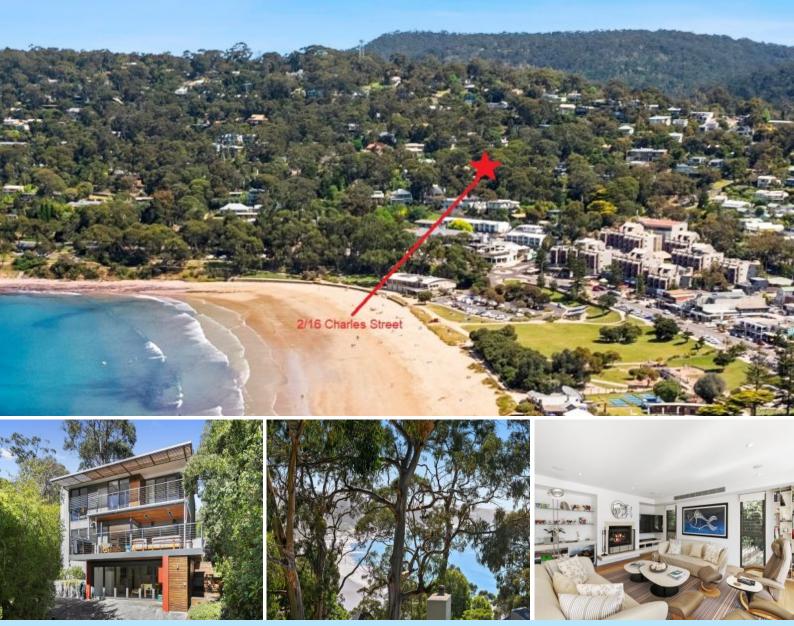

## 2/16 Charles Street Lorne, VIC

## BRILLIANCE IN LOCATION AND AMENITY

A residence of the highest quality and built to exacting standards by GD Constructions. In the heart of Lorne's multi million dollar residential blue ribbon precinct. Nothing has been spared.

The prestige location is complimented by the striking Louttit Bay and coastal views that are beautifully framed by Lorne's signature blue gums. The open, brilliantly zoned kitchen/living/dining area is the centrepiece of

the home and the floor to ceiling bi-fold glass doors open to bring the "outside in" and provide year round alfresco space with its large remote awning, heating and surround sound.

Three spacious bedrooms, the master suite a standout, with floor to ceiling tiles, stone and frameless opaque glass, expansive walk in robe and north facing open exposure onto the upper ocean viewing terrace.

Price:

\$2,725,000

lan Stewart 0418 522 571 lan Stewart 0418 522 571 •

nt. This plan is for illustrative purposes only.

ents are approximate and no re

sibility is taken for any error, omiss

2/16 Charles Street, Lorne