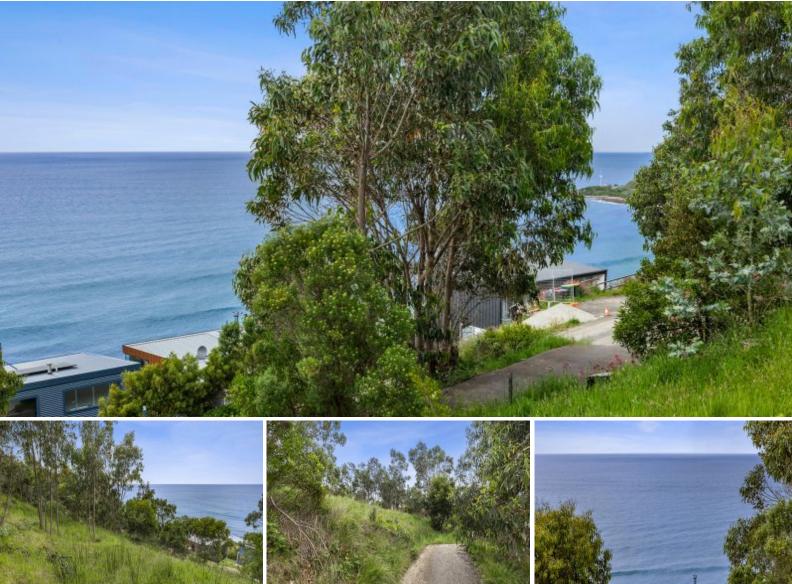

## A BIRD'S EYE VIEW

Spectacular 180? ocean and coastline views are enjoyed over the entire 626 sqm (approx.) vacant allotment. Abutting a road reserve on the north side and a large government easement to the west boundary. Your feeling of space and privacy is the equivalent to occupying a double block.

The land faces east and captures the sunrise all year long and with no neighbours to the north side, you could design to capture much desired sun all day long. Crashing surf views below, a panoramic view to Wye River point and the bold horizon line are much desired vistas in one of Wye's most popular streets. Only steps away from the historic and newly refurbished Paddy's Path for a seven-minute, gentle amble down to the pub, general store and surf club.