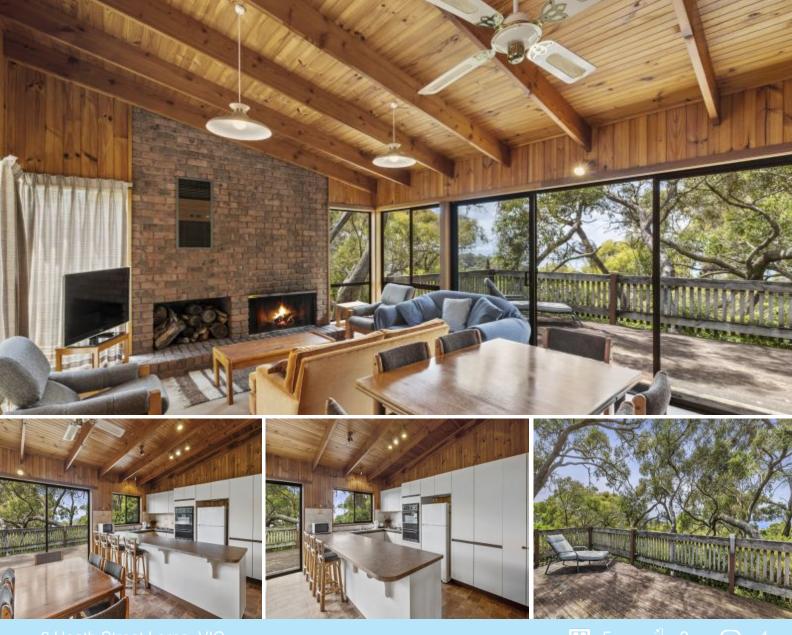

## "ALLENS RETREAT" THE BEST OF BUSH MEETS BEACH

This immaculate time capsule of a home is sure to bring back memories of past summer holidays.

Large in space and accommodation comprising five bedrooms, three bathrooms and multiple living rooms.

The spacious open plan kitchen dining lounge area opens onto a wide deck with a tranquil tree framed view of Louttit Bay, Lorne pier and the coastline towards Aireys Inlet.

Natively landscaped and positioned on a 860 sqm allotment.

This property will instil an appreciation for the ocean and forest all year round.

Price:

\$1,650,000

lan Stewart 0418 522 571 **Tyrone Provan** 0405 124 799

int. This plan is for illustrative purposes only