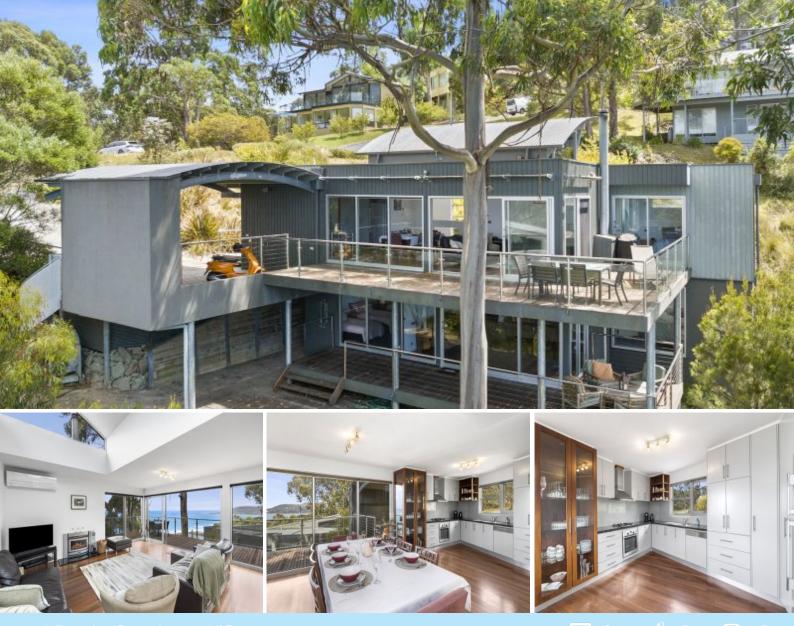

## STUNNING VIEWS, EFFORTLESS LIVING

Situated high atop North Lorne with a stunning uninterrupted ocean outlook taking in the full arc of Louttit Bay, which can be enjoyed from both levels. This generously proportioned home delivers the ultimate coastal lifestyle comprising three large bedrooms and multiple living areas indoor and out.

The open plan kitchen/dining/lounge area opens onto the expansive upper deck, the ideal setting for outdoor entertaining with a stunning backdrop. Stunning Jarrah hardwood flooring contributes to the fresh beachy vibe of this low maintenance property, offering the ease and practicality of a set and forget holiday or permanent home.

1 Roache Court, Lorne