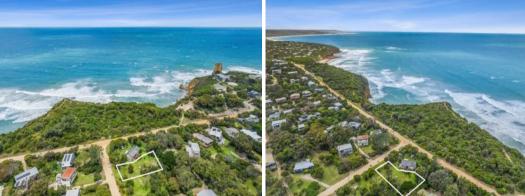

## 2/71-72 Eagle Rock Parade Aireys Inlet, VIC

## SUPERB VACANT BLOCK METRES FROM CLIFFTOPS

Positioned only metres from the Steppe Beach carpark and only a short stroll from the iconic Split Point Lighthouse as well as the Lighthouse Tearooms and easily accessible to both the top and bottom shop precincts. Located on the highly sought after beach side of the Great Ocean Road this superb vacant block of around 805m2 faces almost directly due north. Fully serviced with power, water and sewerage, the opportunity presents for the privileged purchaser to secure a slice of the coast and only a very very easy walk to the beach and metres from the renowned cliff top walk and lighthouse.