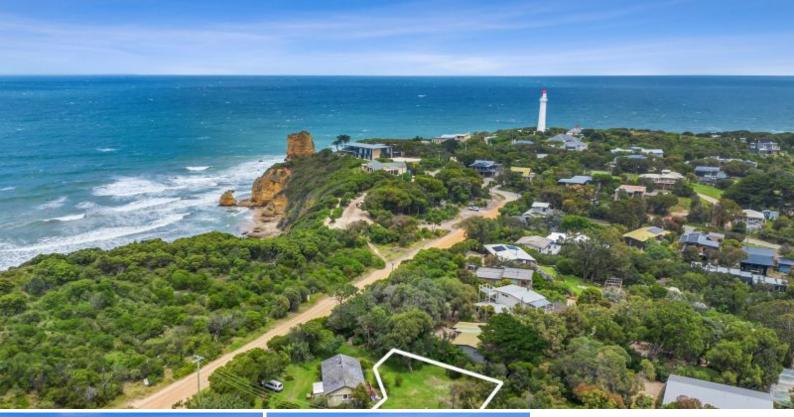

## 2/71-72 Eagle Rock Parade Aireys Inlet, VIC

## SUPERB VACANT BLOCK METRES FROM CLIFFTOPS

Positioned only metres from the Steppe Beach carpark and only a short stroll from the iconic Split Point Lighthouse as well as the Lighthouse Tearooms and easily accessible to both the top and bottom shop precincts. Located on the highly sought after beach side of the Great Ocean Road this superb vacant block of around 805m2 faces almost directly due north. Fully serviced with power, water and sewerage, the opportunity presents for the privileged purchaser to secure a slice of the coast and only a very very easy walk to the beach and metres from the renowned cliff top walk and lighthouse.