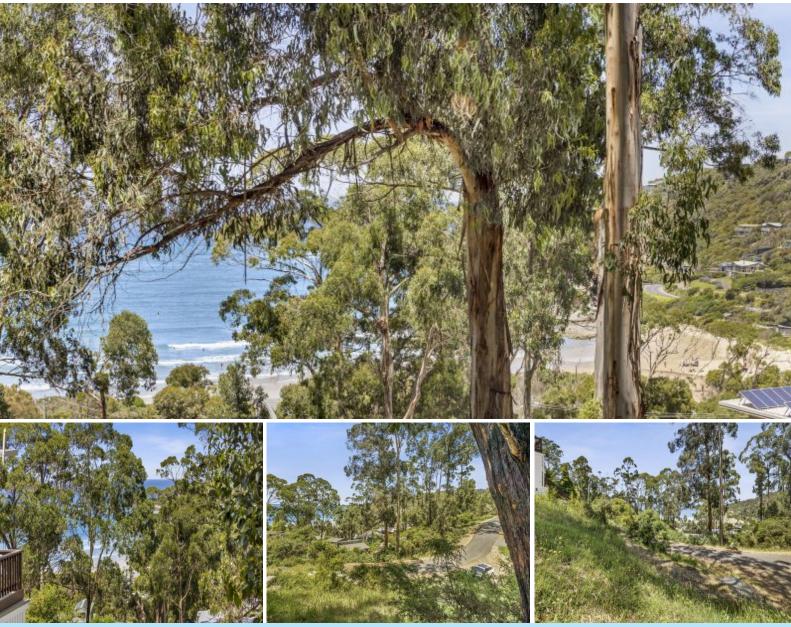

## **BIRDS EYE VIEW!**

An outstanding location in Wye River to walk to the beach/pub/store in a few minutes and/or connect with Paddy's path situated at the end of the road. It's a private family friendly location with very little passing traffic.

The sloping block has panoramic views to the beach, point and bold blue horizon beyond. The foreground has lush green towering gum trees situated on Harrington Park and two low lying new homes that are not impactful in your view line. It's a quality ocean view!

Approximately 665 sqm in size and a driveway crossover is established. Well established homes either side will allow you to design for maximum view, sun and privacy.

**Price:** \$665,000

**Michael Coutts** 