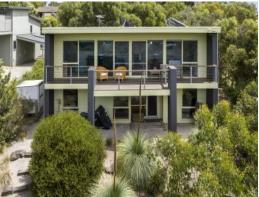

I5 Charles Street Anglesea, VIC

Perched on the high side of the street in one of Anglesea's most sought after pockets. This tri-level home is set on a beautiful, secluded block of around 809m2 and features views over the township and surrounding hills with blue and white water views. Comprising four well sized bedrooms, two open plan living areas, a modern kitchen with stone tops, quality Miele appliances and glass splashback, ample storage inside and outside, solar boosted gas HWS plus solar panels and inverter, front and rear deck areas and ample off-street parking. Timber floor features in the living areas with 100% wool carpet to the bedrooms and stairs. Beautifully maintained the home boasts a sunny northerly aspect and a fresh presentation with absolutely nothing to be done by the new purchaser and with loads of added features.