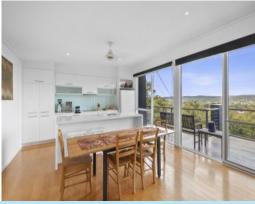

I5 Charles Street Anglesea, VIC

Perched on the high side of the street in one of Anglesea's most sought after pockets. This tri-level home is set on a beautiful, secluded block of around 809m2 and features views over the township and surrounding hills with blue and white water views. Comprising four well sized bedrooms, two open plan living areas, a modern kitchen with stone tops, quality Miele appliances and glass splashback, ample storage inside and outside, solar boosted gas HWS plus solar panels and inverter, front and rear deck areas and ample off-street parking. Timber floor features in the living areas with 100% wool carpet to the bedrooms and stairs. Beautifully maintained the home boasts a sunny northerly aspect and a fresh presentation with absolutely nothing to be done by the new purchaser and with loads of added features.