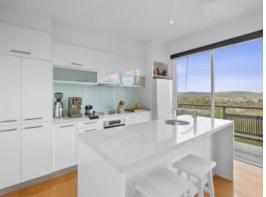

I5 Charles Street Anglesea, VIC

Perched on the high side of the street in one of Anglesea's most sought after pockets. This tri-level home is set on a beautiful, secluded block of around 809m2 and features views over the township and surrounding hills with blue and white water views. Comprising four well sized bedrooms, two open plan living areas, a modern kitchen with stone tops, quality Miele appliances and glass splashback, ample storage inside and outside, solar boosted gas HWS plus solar panels and inverter, front and rear deck areas and ample off-street parking. Timber floor features in the living areas with 100% wool carpet to the bedrooms and stairs. Beautifully maintained the home boasts a sunny northerly aspect and a fresh presentation with absolutely nothing to be done by the new purchaser and with loads of added features.