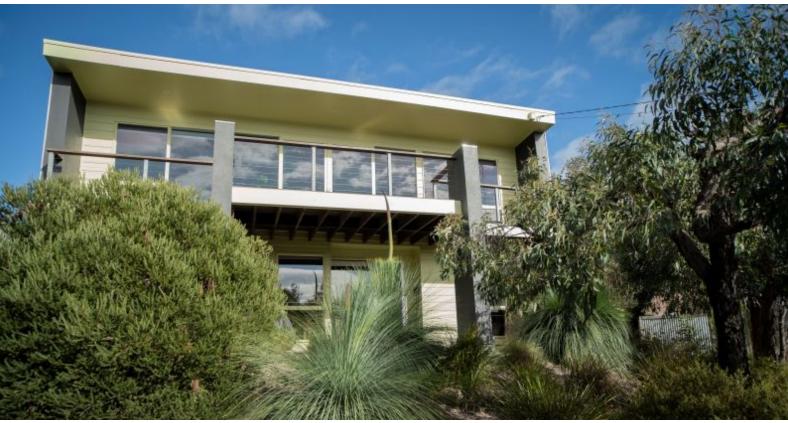

I5 Charles Street Anglesea, VIC

Perched on the high side of the street in one of Anglesea's most sought after pockets. This tri-level home is set on a beautiful, secluded block of around 809m2 and features views over the township and surrounding hills with blue and white water views. Comprising four well sized bedrooms, two open plan living areas, a modern kitchen with stone tops, quality Miele appliances and glass splashback, ample storage inside and outside, solar boosted gas HWS plus solar panels and inverter, front and rear deck areas and ample off-street parking. Timber floor features in the living areas with 100% wool carpet to the bedrooms and stairs. Beautifully maintained the home boasts a sunny northerly aspect and a fresh presentation with absolutely nothing to be done by the new purchaser and with loads of added features.