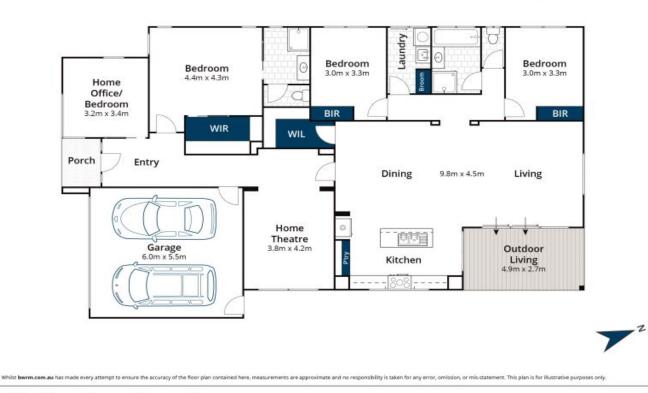

## DEEP CREEK RESERVE ON YOUR FRONT DOORSTEP!

Perfectly placed in a quiet and private location in Torquay's Deep Creek Estate and with the walking track on your front doorstep, this location will provide the whole family with the most desirable coastal living and is a chance not to be missed! This single level contemporary 4-bedroom home boasts an expansive light-filled interior and an array of quality inclusions delivering the ultimate low-maintenance coastal lifestyle. Exceptionally roomy, the flowing floorplan features 3 bedrooms with BIRs, master with ensuite, plus study/home office which could also be utilised as a fourth bedroom. Add to this a stylish central bathroom, open plan dining/living area and a well-appointed stone top kitchen with stainless steel appliances. Additional highlights include a second living area or theatre room, a wood fire heater, polished concrete floors throughout and internal access to the remote-controlled double garage. The north facing undercover outdoor entertaining area seamlessly flows through glass sliding doors from the living room ideal for year-round entertaining. Set on a low maintenance 600sqm (app) allotment and all within easy walking distance to schools, parks, surf shop precinct, cafes, restaurants while local heaches are only minutes aw