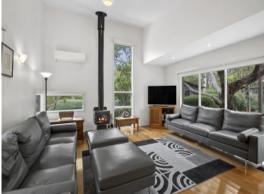

Comprising three well sized bedrooms, main bathroom and ensuite, a north facing open plan living/kitchen/dining area highlighted by rich blackbutt timber floors, wood heater, r/c air conditioning, stone kitchen benchtops, dishwasher and fully integrated fridge and freezer.

The property has numerous extra features including a 5KW solar system with Tesla battery, a 3000lt water tank, ducted heating and cooling to the bedrooms, a mod wood deck and lots of storage.

Truly the ideal lock and leave, low maintenance coastal property allowing you to enjoy your time off and delight in the spoils of one of Victoria's most sought after holiday destinations.