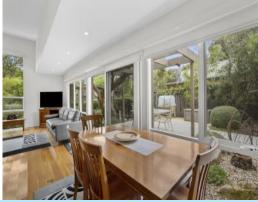

Comprising three well sized bedrooms, main bathroom and ensuite, a north facing open plan living/kitchen/dining area highlighted by rich blackbutt timber floors, wood heater, r/c air conditioning, stone kitchen benchtops, dishwasher and fully integrated fridge and freezer.