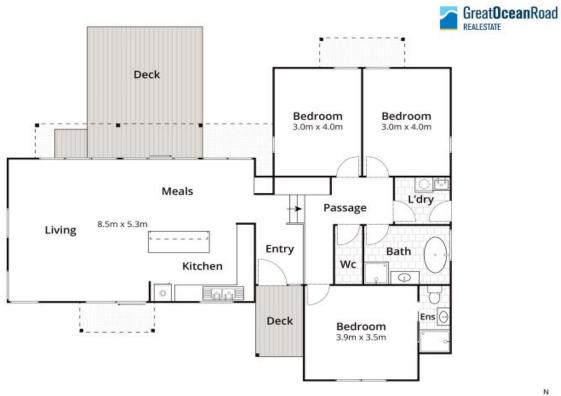

Comprising three well sized bedrooms, main bathroom and ensuite, a north facing open plan living/kitchen/dining area highlighted by rich blackbutt timber floors, wood heater, r/c air conditioning, stone kitchen benchtops, dishwasher and fully integrated fridge and freezer.

The property has numerous extra features including a 5KW solar system with Tesla battery, a 3000lt water tank, ducted heating and cooling to the bedrooms, a mod wood deck and lots of storage.

Truly the ideal lock and leave, low maintenance coastal property allowing you to enjoy your time off and delight in the spoils of one of Victoria's most sought after holiday destinations.