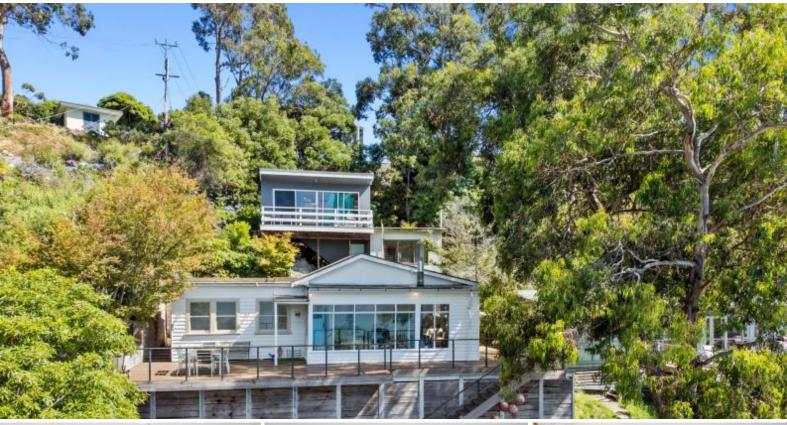

## ROLLING BREAKERS, LOUTTIT BAY & PIER ? IN FULL VIE...

Elevated coastal beach cottage representing summer holidays of the past. The two bedroom home has been brought to life and enhanced by the large ocean facing outdoor elevated deck.

With two bedrooms, open kitchen/living/dining, bathroom and laundry your amenity is modest but complete. The "wow" of the uninterrupted life enduring outlook guaranteeing the value of however the next chapter may look.

A separate semi-self contained sleep out sits above the main residence and its outlook is another dimension of "wow".

Price:

\$1,545,000

Ian Stewart

Karen Stribling

0418 522 571

0439 650 838

Whilst berm.com.au has made every attempt to ensure the accuracy of the floor plan contained here, measurements are approximate and no responsibility is taken for any error, omission, or mis-statement. This plan is for illustrative purposes only