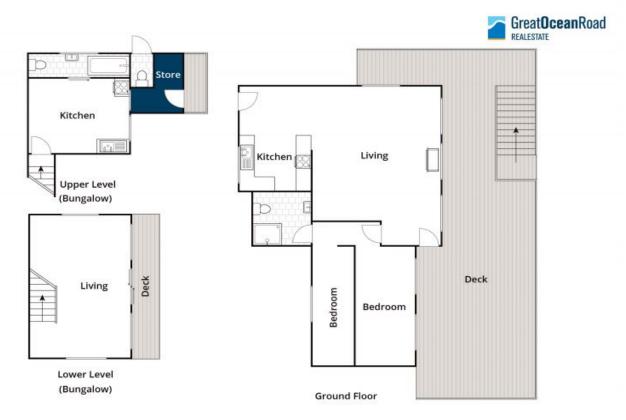

## ROLLING BREAKERS, LOUTTIT BAY & PIER ? IN FULL VIE...

Elevated coastal beach cottage representing summer holidays of the past. The two bedroom home has been brought to life and enhanced by the large ocean facing outdoor elevated deck.

With two bedrooms, open kitchen/living/dining, bathroom and laundry your amenity is modest but complete. The "wow" of the uninterrupted life enduring outlook guaranteeing the value of however the next chapter may look.

A separate semi-self contained sleep out sits above the main residence and its outlook is another dimension of "wow".

Price:

\$1,545,000

Ian Stewart

Karen Stribling

0418 522 571

0439 650 838

Whilst berm.com.au has made every attempt to ensure the accuracy of the floor plan contained here, measurements are approximate and no responsibility is taken for any error, omission, or mis-statement. This plan is for illustrative purposes only