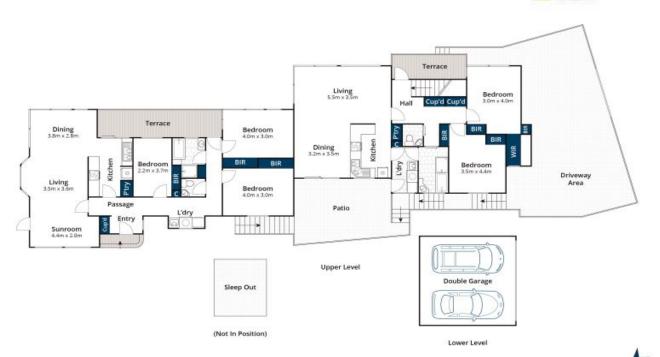

mbers, a coastal entertainer that sleeps many or a dual income investment/staff accommodation opportunity? this is it!

When location is everything sited between the swing bridge and supermarket and spectacular ocean and river views are offered, this immaculate coastal lifestyle residence is coming your way. Walking to all Lorne has to offer is a daily routine and the double lock up garage security for your vehicles.

A consistent theme across both residences is the use of cedar lining, polished timber floors, slate and expanses of glass exposing the outlook over Louttit Bay to the pier and beyond. The low maintenance brick residence is tastefully landscaped to every corner ensuring

Price:

Executors Auction Sat 8 April at 12pm

Ian Stewart

Karen Stribling

0418 522 571

0439 650 838





Whits bwrm.com.au has made every attempt to ensure the accuracy of the floor plan contained here, measurements are approximate and no responsibility is taken for any error, omission, or mis-statement. This plan is for illustrative purposes only.

## 2 Waverley Avenue, Lorne