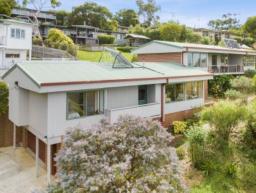

A consistent theme across both residences is the use of cedar lining, polished timber floors, slate and expanses of glass exposing the outlook over Louttit Bay to the pier and beyond. The low maintenance brick residence is tastefully landscaped to every corner ensuring