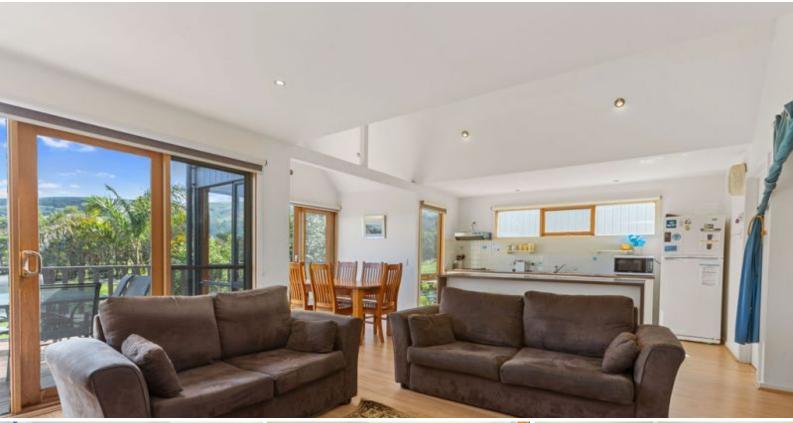

## COASTAL INVESTMENT WITH RURAL & MOUNTAIN VIEWS!

This 3 bedroom home is located in a quiet cul de sac, on a 339sqm block (approx.), the home has a lovely outlook over the rolling pastures and to the magnificent mountain range behind.

There is a low maintenance garden at the front, with a concrete drive and gravelled area leading through to the front deck and entrance. Through the front door you enter a spacious hall area with the open living space off the hall, with vaulted ceilings and easy care flooring throughout, the lounge has reverse cycle air conditioner and electric panel heater. The tiled kitchen has plenty of bench space with an island bench and breakfast bar counter & a separate dining area, the kitchen has electric oven/stove, exhaust fan and a dishwasher. Opening out from the spacious living area is an expansive deck with a rural aspect perfect for entertaining. A functional laundry leads off the kitchen with a laundry trough and service cupboard and access outside. The main bathroom has a full bath and shower, this room is filled with natural light from a lovely atrium.