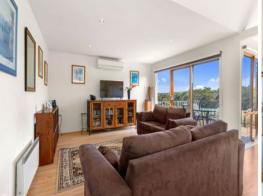

There is a low maintenance garden at the front, with a concrete drive and gravelled area leading through to the front deck and entrance. Through the front door you enter a spacious hall area with the open living space off the hall, with vaulted ceilings and easy care flooring throughout, the lounge has reverse cycle air conditioner and electric panel heater. The tiled kitchen has plenty of bench space with an island bench and breakfast bar counter & a separate dining area, the kitchen has electric oven/stove, exhaust fan and a dishwasher. Opening out from the spacious living area is an expansive deck with a rural aspect perfect for entertaining. A functional laundry leads off the kitchen with a laundry trough and service cupboard and access outside. The main bathroom has a full bath and shower, this room is filled with natural light from a lovely atrium.