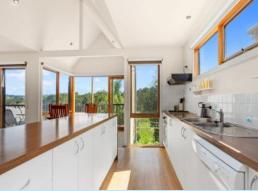

There is a low maintenance garden at the front, with a concrete drive and gravelled area leading through to the front deck and entrance. Through the front door you enter a spacious hall area with the open living space off the hall, with vaulted ceilings and easy care flooring throughout, the lounge has reverse cycle air conditioner and electric panel heater. The tiled kitchen has plenty of bench space with an island bench and breakfast bar counter & a separate dining area, the kitchen has electric oven/stove, exhaust fan and a dishwasher. Opening out from the spacious living area is an expansive deck with a rural aspect perfect for entertaining. A functional laundry leads off the kitchen with a laundry trough and service cupboard and access outside. The main bathroom has a full bath and shower, this room is filled with natural light from a lovely atrium.