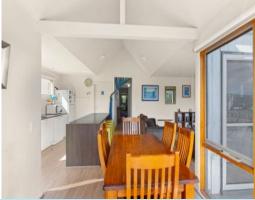

There is a low maintenance garden at the front, with a concrete drive and gravelled area leading through to the front deck and entrance. Through the front door you enter a spacious hall area with the open living space off the hall, with vaulted ceilings and easy care flooring throughout, the lounge has reverse cycle air conditioner and electric panel heater. The tiled kitchen has plenty of bench space with an island bench and breakfast bar counter & a separate dining area, the kitchen has electric oven/stove, exhaust fan and a dishwasher. Opening out from the spacious living area is an expansive deck with a rural aspect perfect for entertaining. A functional laundry leads off the kitchen with a laundry trough and service cupboard and access outside. The main bathroom has a full bath and shower, this room is filled with natural light from a lovely atrium.