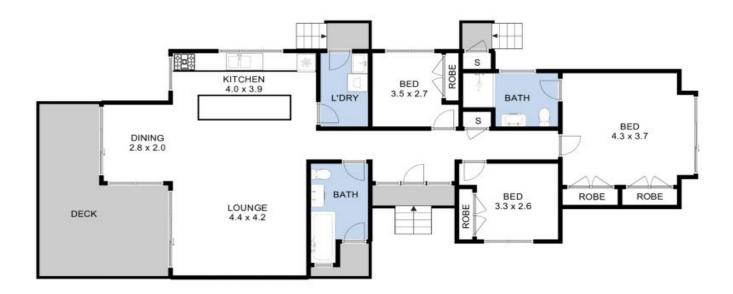

## COASTAL INVESTMENT WITH RURAL & MOUNTAIN VIEWS!

This 3 bedroom home is located in a quiet cul de sac, on a 339sqm block (approx.), the home has a lovely outlook over the rolling pastures and to the magnificent mountain range behind.

There is a low maintenance garden at the front, with a concrete drive and gravelled area leading through to the front deck and entrance. Through the front door you enter a spacious hall area with the open living space off the hall, with vaulted ceilings and easy care flooring throughout, the lounge has reverse cycle air conditioner and electric panel heater. The tiled kitchen has plenty of bench space with an island bench and breakfast bar counter & a separate dining area, the kitchen has electric oven/stove, exhaust fan and a dishwasher. Opening out from the spacious living area is an expansive deck with a rural aspect perfect for entertaining. A functional laundry leads off the kitchen with a laundry trough and service cupboard and access outside. The main bathroom has a full bath and shower, this room is filled with natural light from a lovely atrium.