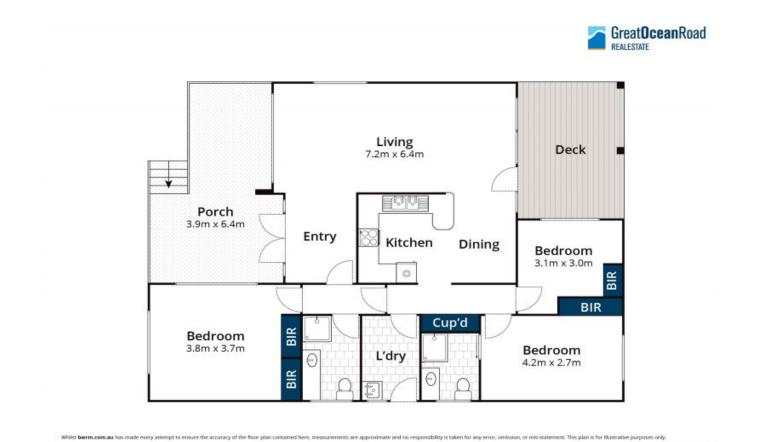

The property features open plan kitchen, living and dining zone opening to front and rear deck spaces taking in views over Point Roadknight and coast scape and ocean views through to Point Addis. Accommodation includes three bedrooms all with robes, front bedroom with ensuite, a central bathroom and separate laundry. Walking distance to Anglesea lookout and accessible walking tracks lead you to Point Roadknight beach, Anglesea SLSC and river precinct. Price: