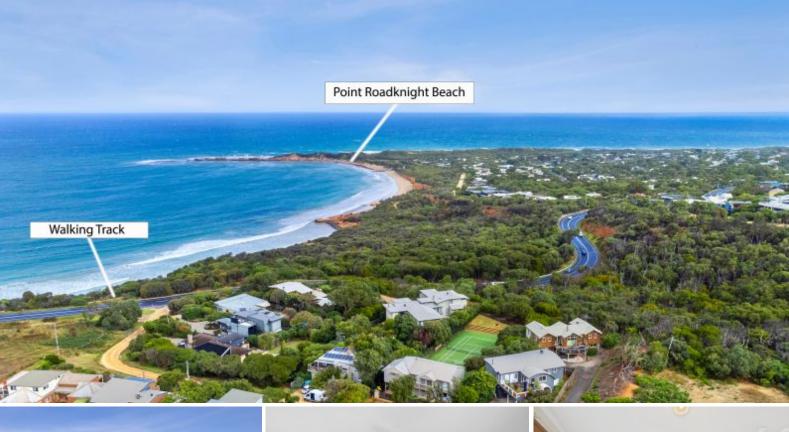

## POSITION, PRIVACY AND ABSOLUTE POTENTIAL!

Perched on the high side of one of Point Roadknight's most sought after locations. Elevated and boasting privacy is this much loved, family home sited on a treed allotment of 591sqm (approx.)

Whether it is to use and enjoy as is, or renovate and capitalise to incorporate a sensational 180 degree view opportunity in one of Anglesea's most desired locations, this opportunity is sure to impress!

The property features open plan kitchen, living and dining zone opening to front and rear deck spaces taking in views over Point Roadknight and coast scape and ocean views through to Point Addis. Accommodation includes three bedrooms all with robes, front bedroom with ensuite, a central bathroom and separate laundry. Walking distance to Anglesea lookout and accessible walking tracks lead you to Point Roadknight beach, Anglesea SLSC and river precinct. Price: