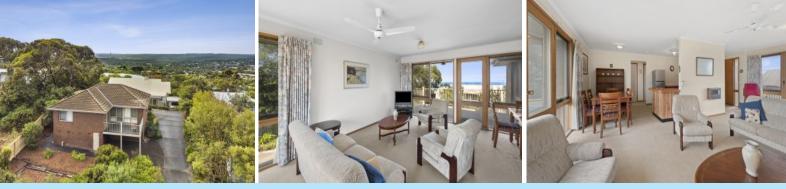

The property features open plan kitchen, living and dining zone opening to front and rear deck spaces taking in views over Point Roadknight and coast scape and ocean views through to Point Addis. Accommodation includes three bedrooms all with robes, front bedroom with ensuite, a central bathroom and separate laundry. Walking distance to Anglesea lookout and accessible walking tracks lead you to Point Roadknight beach, Anglesea SLSC and river precinct. Price: