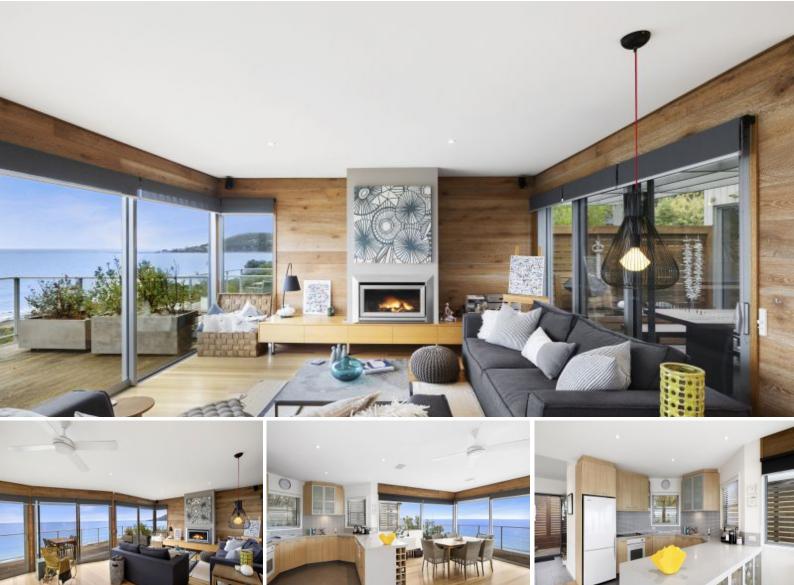

## MESMERISING AND CAPTIVATING VIEWS

Situated on the low side of Dorman Street with dramatic 180 degree views with different aspects of waves crashing on rocks, Lorne Pier, Louttit Bay, Aireys Inlet Lighthouse and the coastline in between.

Set over two levels the property comprises three bedrooms, two bathrooms, a stylish and spacious open plan kitchen/dining/lounge area, protected courtyard and double garage.

Situated on an allotment of 500 sqm with low maintenance terraced lawn.