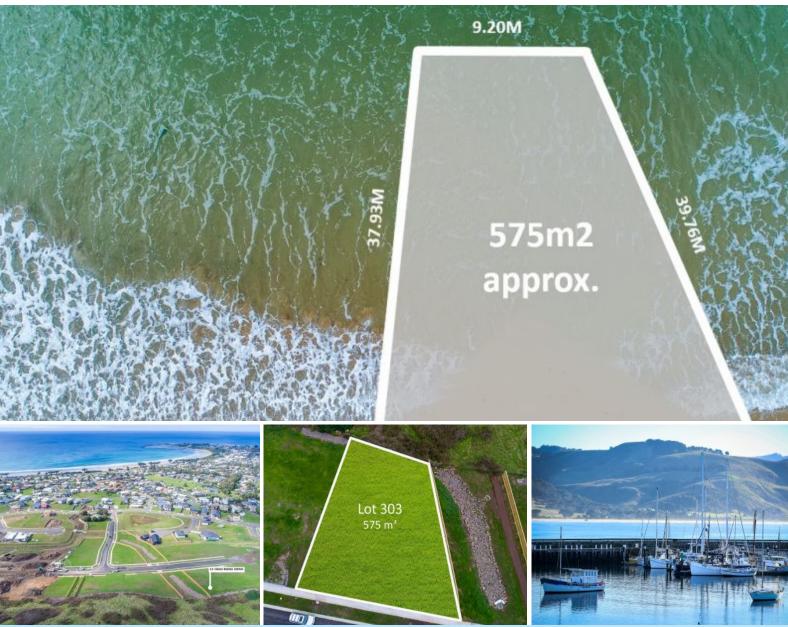

## 12 (LOT 303) HIGH RIDGE DRIVE

Nestled in the hillside above Apollo Bay, The Estate - Coastal Link & High Ridge Drive presents life at your own pace. Here, everything feels radiant and effortless; from relaxing walks along the beautiful beaches, to vibrant community events, all whilst being surrounded by the natural beauty of the coastal hamlet that is Apollo Bay, you can't look past these lifestyle allotments when it comes to position and value.

12 High Ridge Drive Apollo Bay commands spectacular views of the Ocean & surrounding hills. Perfectly positioned to build your very own dream home.

This exclusive address provides some spectacular views overlooking the township of the Apollo Bay, the Harbour and unique surrounding mountain range, a quick drive to the heart of the township and an easy stroll to the wonderful scenic beaches.