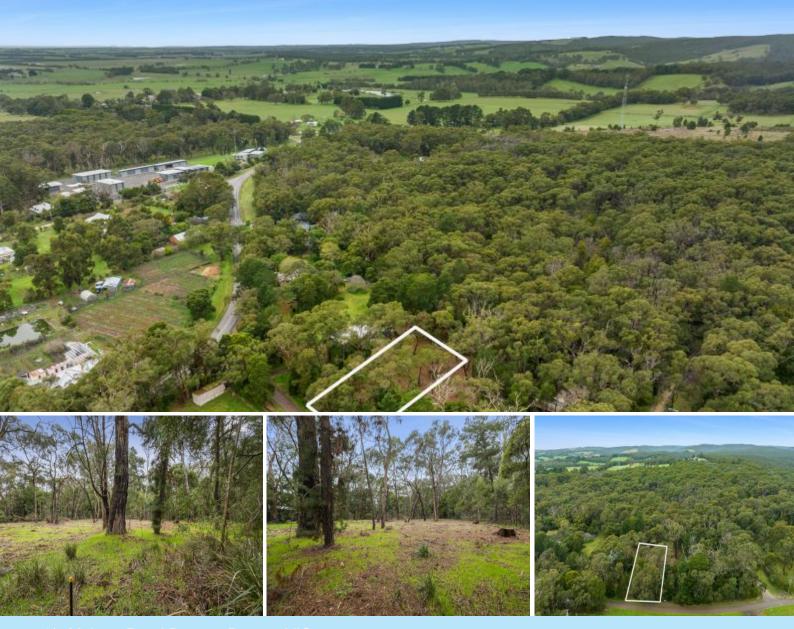

## 4/5 Mahers Road Barwon Downs, VIC

## **IMAGINATION BECOMES YOUR CREATION!**

Create your stamp and make this blank canvas your own, comprising of 974 sqm of flat bush living, located in the idyllic township zone of Barwon Downs.

Set just off the main road and peacefully bounded to the rear of the block by bushland reserve, this bush allotment lends itself to a peaceful hideaway for those looking to escape the hustle and bustle of daily life! Services easily accessible and land capability information available on request.