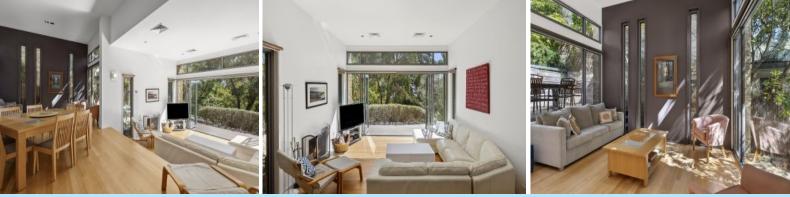

Upon entering, you are greeted by a well-appointed central living area, characterized by an open-plan lounge graced by a welcoming fireplace, opening up to both front and rear deck spaces. The central dining area seamlessly connects to an elevated kitchen featuring e stone countertops and top-of-the-line European appliances.