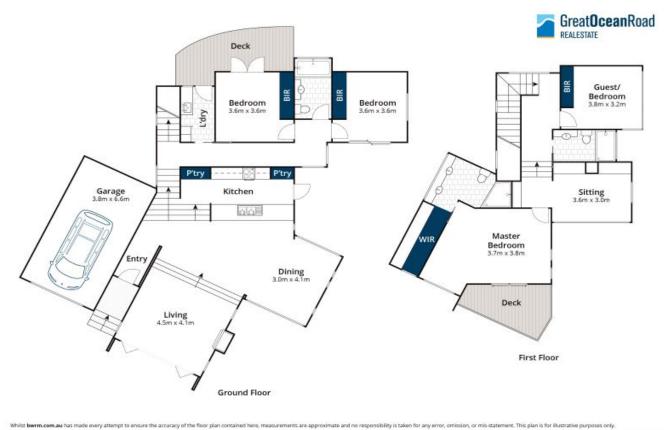

This architecturally crafted residence combines a combination of natural timbers and sandstone, spanning three levels, thoughtfully designed to provide ample space and an ambiance of exclusivity for all occupants.

Upon entering, you are greeted by a well-appointed central living area, characterized by an open-plan lounge graced by a welcoming fireplace, opening up to both front and rear deck spaces. The central dining area seamlessly connects to an elevated kitchen featuring e stone countertops and top-of-the-line European appliances.