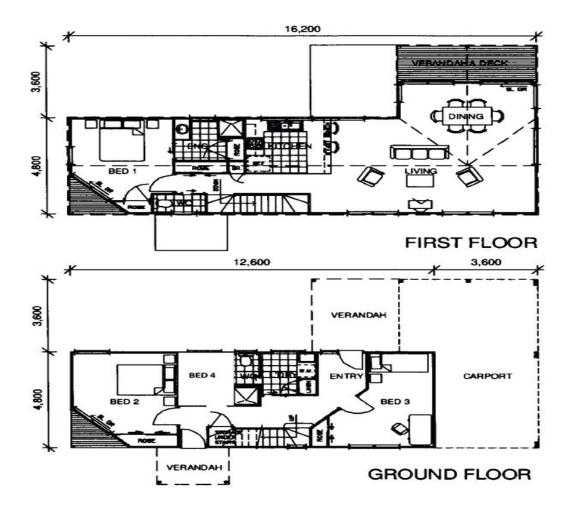

This immaculate home epitomizes the true essence of coastal living, with a large open plan living, kitchen, dining area, gorgeous cathedral timber ceilings and fabulous decks on both ground and upper levels making entertaining a breeze. The property boasts a large, secure yard with plenty of room to play, along with a plenty of off-street parking, and rests on an impressively sized, flat block. Price: