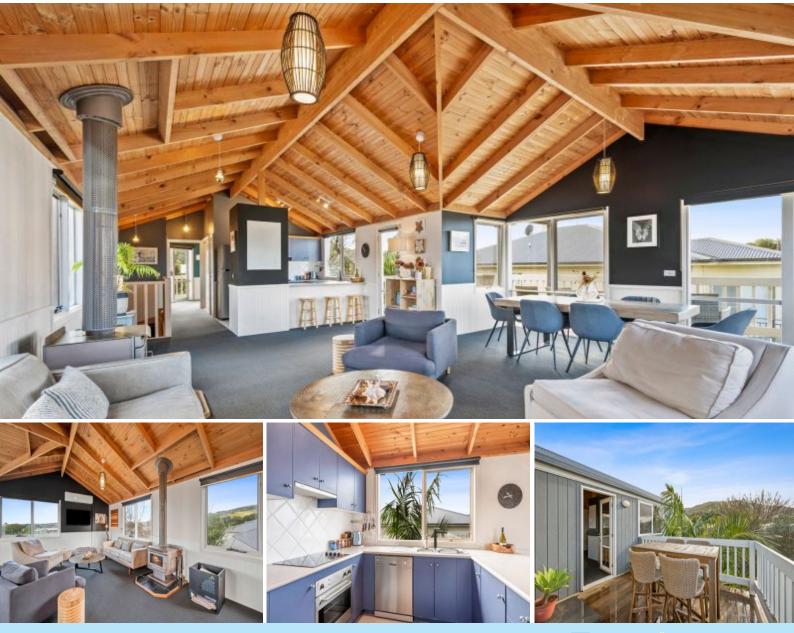

This immaculate home epitomizes the true essence of coastal living, with a large open plan living, kitchen, dining area, gorgeous cathedral timber ceilings and fabulous decks on both ground and upper levels making entertaining a breeze. The property boasts a large, secure yard with plenty of room to play, along with a plenty of off-street parking, and rests on an impressively sized, flat block. Price: