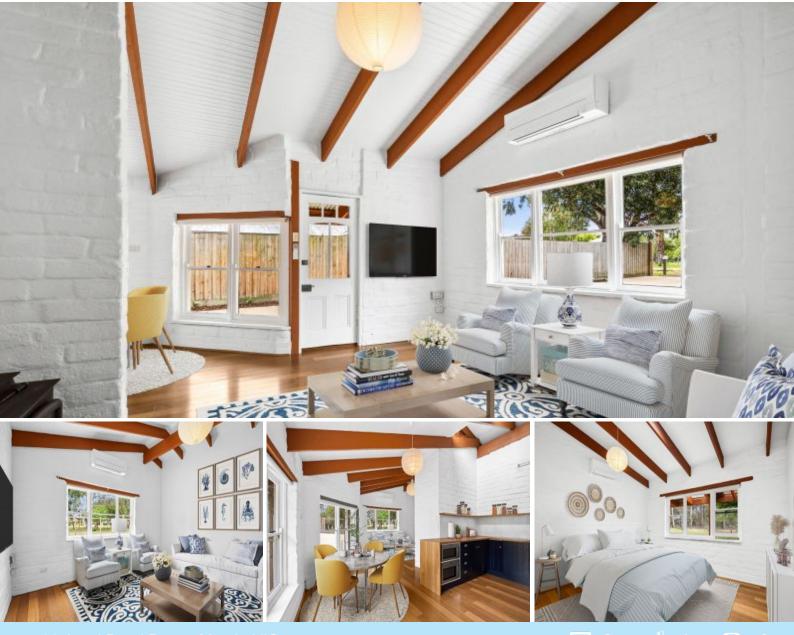

## Embrace Rural Living with Modern Comfort!

With all the hard work completed, discover this beautifully updated 3-bedroom mudbrick home, perfectly situated on over an acre of tranquil land (approximately 4137sqm) with dual street access between two quiet country lanes.

Enjoy the sunny north-east facing orientation that floods the light-filled timber kitchen, living and dining areas with natural light, all warmed by a cozy wood fire. The combination of bamboo flooring and earthy mudbrick creates a warm, rustic charm that flows seamlessly into the outdoors.

Step outside to your private oasis featuring multi use shedding, fenced established gardens filled with large trees, and flowering natives.

The western side of the property offers great potential-access off Railway Terrace provides opportunities for expanding existing multi-use shedding, creating a tiny home (STCA), or