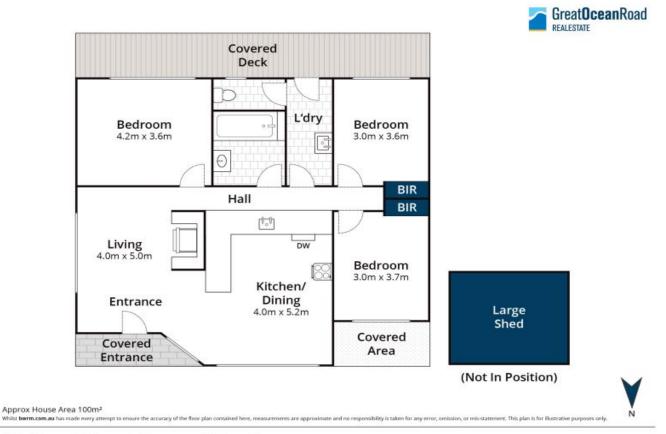

## Embrace Rural Living with Modern Comfort!

With all the hard work completed, discover this beautifully updated 3-bedroom mudbrick home, perfectly situated on over an acre of tranquil land (approximately 4137sqm) with dual street access between two quiet country lanes.

Step outside to your private oasis featuring multi use shedding, fenced established gardens filled with large trees, and flowering natives.

The western side of the property offers great potential-access off Railway Terrace provides opportunities for expanding existing multi-use shedding, creating a tiny home (STCA), or