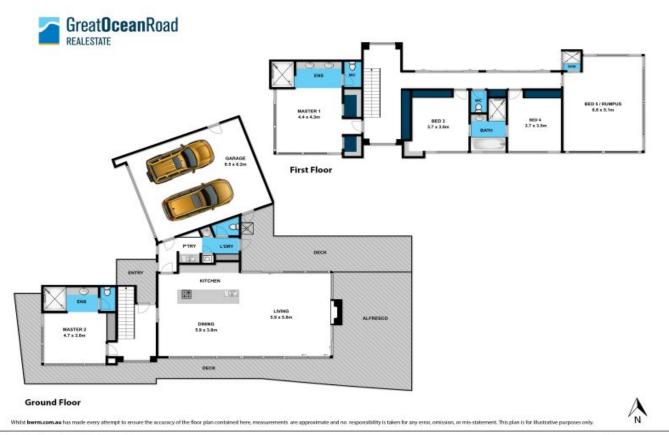

This craftsman-designed home boasts five bedrooms, including two ensuited masters, four bathrooms, expansive living areas, an undercover alfresco space, and an ample double car garage. Price:

\$7,850,000