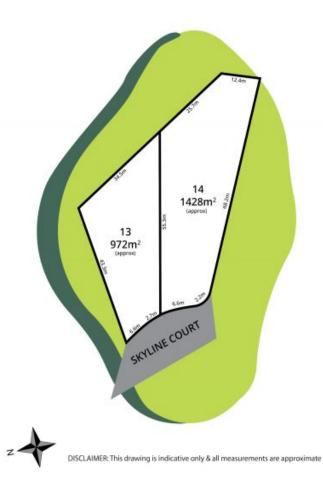

acquire your own private, family compound. Incorporating an architecturally designed, private residence within a jaw dropping land parcel spanning half an acre across two separate titles. The scope and potential on offer to enhance the property's allure and coastal potential is second to none.

Enjoy unobstructed 180 degree, ocean views stretching from North Lorne to Lorne Pier, Otway State Forest and beyond, a panorama visible from every room of this prestige home and across the whole site.

This craftsman-designed home boasts five bedrooms, including two ensuited masters, four bathrooms, expansive living areas, an undercover alfresco space, and an ample double car garage. Price:

\$7,850,000

**Karen Stribling** 0439 650 838

**Tyrone Provan** 0405 124 799



## **13 Skyline Court**