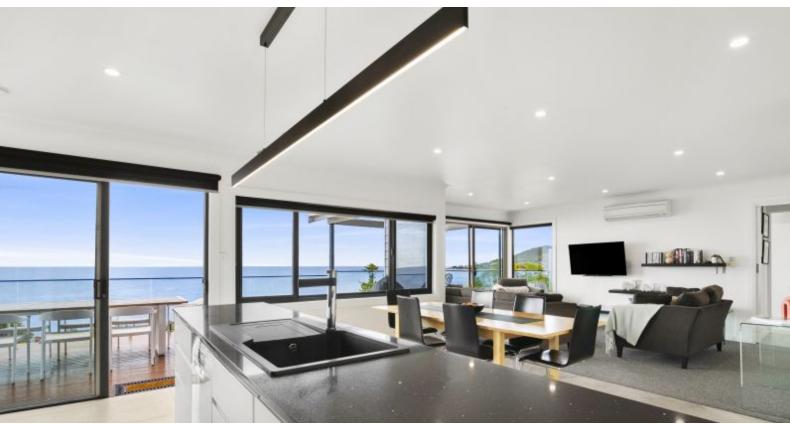

Immerse yourself in the finely crafted open-plan kitchen, dining, and lounge area, leading to an expansive balcony that spans the entire width of the house. Capture breathtaking panoramic views of the coastline, pier, and Louttit Bay and enjoy seamless entry with direct flat access to the front door. The package is complete with designer bathrooms and a fully landscaped native/cottage garden including mini lemon scented gums, leaving nothing to be done but to engross yourself in the lifestyle this property offers.