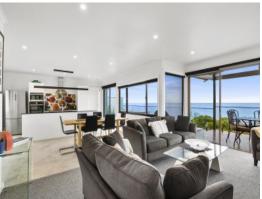

Immerse yourself in the finely crafted open-plan kitchen, dining, and lounge area, leading to an expansive balcony that spans the entire width of the house. Capture breathtaking panoramic views of the coastline, pier, and Louttit Bay and enjoy seamless entry with direct flat access to the front door. The package is complete with designer bathrooms and a fully landscaped native/cottage garden including mini lemon scented gums, leaving nothing to be done but to engross yourself in the lifestyle this property offers.