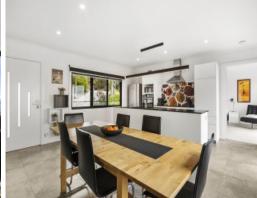

Immerse yourself in the finely crafted open-plan kitchen, dining, and lounge area, leading to an expansive balcony that spans the entire width of the house. Capture breathtaking panoramic views of the coastline, pier, and Louttit Bay and enjoy seamless entry with direct flat access to the front door. The package is complete with designer bathrooms and a fully landscaped native/cottage garden including mini lemon scented gums, leaving nothing to be done but to engross yourself in the lifestyle this property offers.