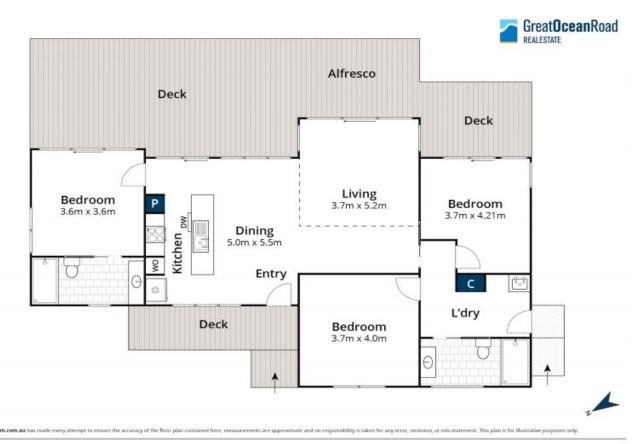

## PRIME LOCATION WITH EXCLUSIVE ACCESS

Just a block away from the iconic Great Ocean Road and the crashing waves of North Lorne's beach, discover this fully renovated three-bedroom, two-bathroom beach house. A unique advantage, the property features a carriage way easement, providing direct pedestrian access to the Great Ocean Road and beach.

Immerse yourself in the finely crafted open-plan kitchen, dining, and lounge area, leading to an expansive balcony that spans the entire width of the house. Capture breathtaking panoramic views of the coastline, pier, and Louttit Bay and enjoy seamless entry with direct flat access to the front door. The package is complete with designer bathrooms and a fully landscaped native/cottage garden including mini lemon scented gums, leaving nothing to be done but to engross yourself in the lifestyle this property offers.