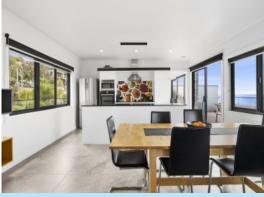

Immerse yourself in the finely crafted open-plan kitchen, dining, and lounge area, leading to an expansive balcony that spans the entire width of the house. Capture breathtaking panoramic views of the coastline, pier, and Louttit Bay and enjoy seamless entry with direct flat access to the front door. The package is complete with designer bathrooms and a fully landscaped native/cottage garden including mini lemon scented gums, leaving nothing to be done but to engross yourself in the lifestyle this property offers.