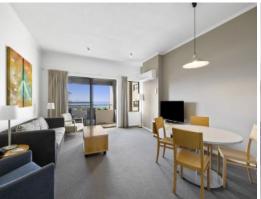

## **OCEAN PENTHOUSE LUXURY!**

Sitting proudly within the "Elenora" block, the apartment is set over 2 generous levels. Lower level incorporates an open plan kitchen, living, dining area opening to front deck capturing a spectacular view down Lorne's main street and onto the rolling waves hitting the front beach. Also on this level main bathroom/laundry and second bedroom. The upper level is all about relaxation and coastal living with master bedroom, ensuite with corner spa all opening to enormous timber deck space, large enough to entertain the family and friends while enjoying one of the best views you will find in town!