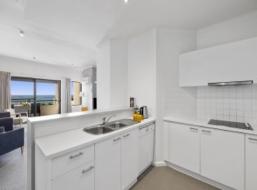

## **OCEAN PENTHOUSE LUXURY!**

Sitting proudly within the "Elenora" block, the apartment is set over 2 generous levels. Lower level incorporates an open plan kitchen, living, dining area opening to front deck capturing a spectacular view down Lorne's main street and onto the rolling waves hitting the front beach. Also on this level main bathroom/laundry and second bedroom. The upper level is all about relaxation and coastal living with master bedroom, ensuite with corner spa all opening to enormous timber deck space, large enough to entertain the family and friends while enjoying one of the best views you will find in town!