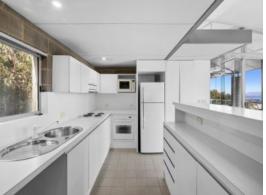

Upstairs, the home features a light-filled kitchen and an expansive dining/living zone that opens onto a large balcony. An open fire provides warmth, while floor-to-ceiling windows allow you to sit back, relax, and take in the stunning surroundings. The master bedroom and main bathroom are also conveniently located on this level.