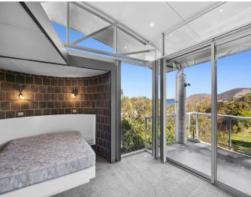

Upstairs, the home features a light-filled kitchen and an expansive dining/living zone that opens onto a large balcony. An open fire provides warmth, while floor-to-ceiling windows allow you to sit back, relax, and take in the stunning surroundings. The master bedroom and main bathroom are also conveniently located on this level.