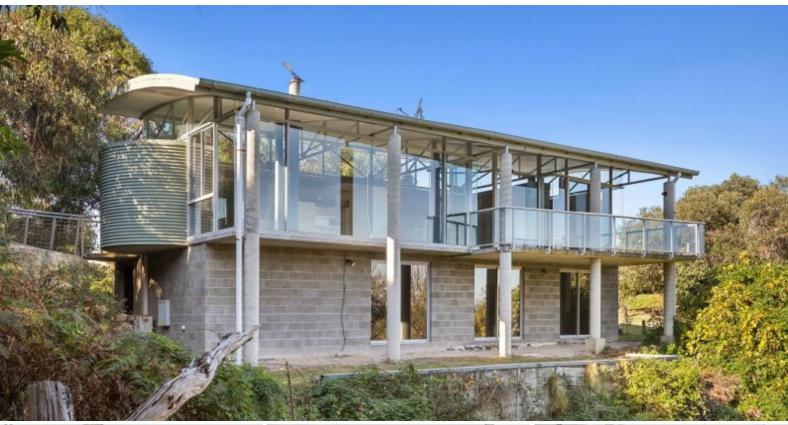

## Spectacular Views!

This unique and contemporary three-bedroom property, located on View Road, was designed by renowned coastal architect Andy Sprogis. Known for his signature style that blends steel, concrete, and glass, Sprogis has crafted a residence that perfectly fits its surroundings. With spectacular views of the rolling hills toward Lorne, this stunning property is situated in a quiet and private pocket.