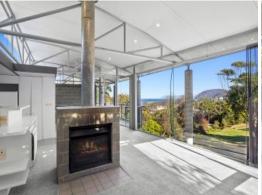

Upstairs, the home features a light-filled kitchen and an expansive dining/living zone that opens onto a large balcony. An open fire provides warmth, while floor-to-ceiling windows allow you to sit back, relax, and take in the stunning surroundings. The master bedroom and main bathroom are also conveniently located on this level.