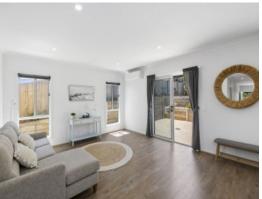

Upon entering the home, you are welcomed by a sun filled living room/study, and a modern staircase. The heart of the home is located at the rear and presents a corner well-appointed kitchen. Perfect for entertaining, the open plan kitchen, living/dining room flows to an outdoor area, native garden and terraced backyard, creating that perfect blend of indoor-outdoor living. Upstairs you'll find the master suite with ensuite and walk in robes, plus three additional bedrooms, a versatile retreat space and a central family bathroom? plenty of room for the entire family.