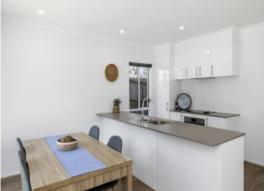

Upon entering the home, you are welcomed by a sun filled living room/study, and a modern staircase. The heart of the home is located at the rear and presents a corner well-appointed kitchen. Perfect for entertaining, the open plan kitchen, living/dining room flows to an outdoor area, native garden and terraced backyard, creating that perfect blend of indoor-outdoor living. Upstairs you'll find the master suite with ensuite and walk in robes, plus three additional bedrooms, a versatile retreat space and a central family bathroom? plenty of room for the entire family.