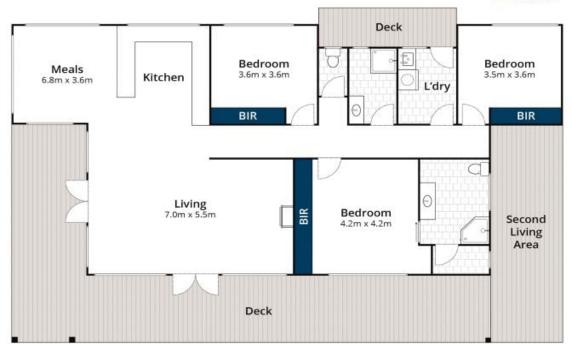

Price:

\$1,495,000

**Karen Stribling** 

0439 650 838

Whilst barm.com.au has made every attempt to ensure the accuracy of the floor plan contained here, measurements are approximate and no responsibility is taken for any error, omission, or mis-statement. This plan is for illustrative purposes only.