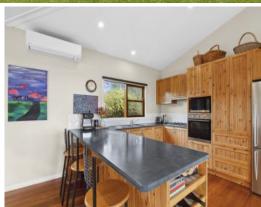

Meticulously built, totally private and family friendly, providing a functional floorplan with open plan timber kitchen and dining area, light filled and expansive living area warmed by wood fire and reverse cycle heating/cooling, the living zone leads out to undercover outdoor entertaining area and front gardens, all taking in a picturesque west facing, rolling hill, green pasture rural aspect, creating a serene and inviting atmosphere adding another layer of rural charm.