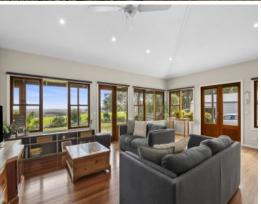

Meticulously built, totally private and family friendly, providing a functional floorplan with open plan timber kitchen and dining area, light filled and expansive living area warmed by wood fire and reverse cycle heating/cooling, the living zone leads out to undercover outdoor entertaining area and front gardens, all taking in a picturesque west facing, rolling hill, green pasture rural aspect, creating a serene and inviting atmosphere adding another layer of rural charm.