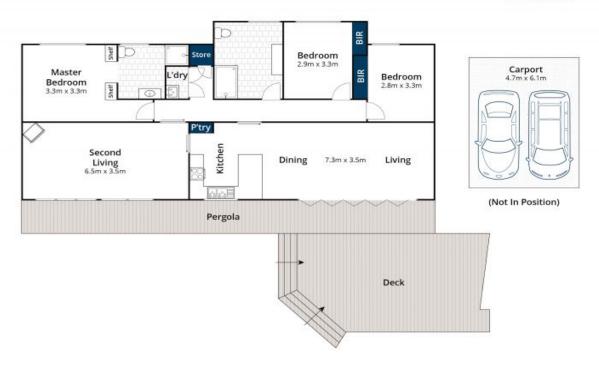

m home combines contemporary style with natural beauty. Leafy private gardens and sun-drenched indoor-outdoor living delivers a relaxed backdrop for a coastal lifestyle with all the convenience of the Anglesea Golf Course and Club house just a short stroll away.

The treed outlook and birdsong provide a natural soundtrack to your mornings, while the home itself has a contemporary feel coupled with the old-world charm of an Anglesea beach house, with high ceilings, exposed beams and timber & tiled floors. A statement in relaxed coastal style delivering a family focused layout for flexible zoned living and entertainment, this property ticks all the boxes for those seeking quality, comfort and tranquillity.

**Price:** \$1,435,000

Paula Fowler

Karen Stribling

0407 031 178

0439 650 838





Whilst berm.com.au has made every attempt to ensure the accuracy of the floor plan contained here, measurements are approximate and no responsibility is taken for any error, omission, or mis-statement. This plan is for illustrative purposes only.

## 19 Eagle Avenue, Anglesea