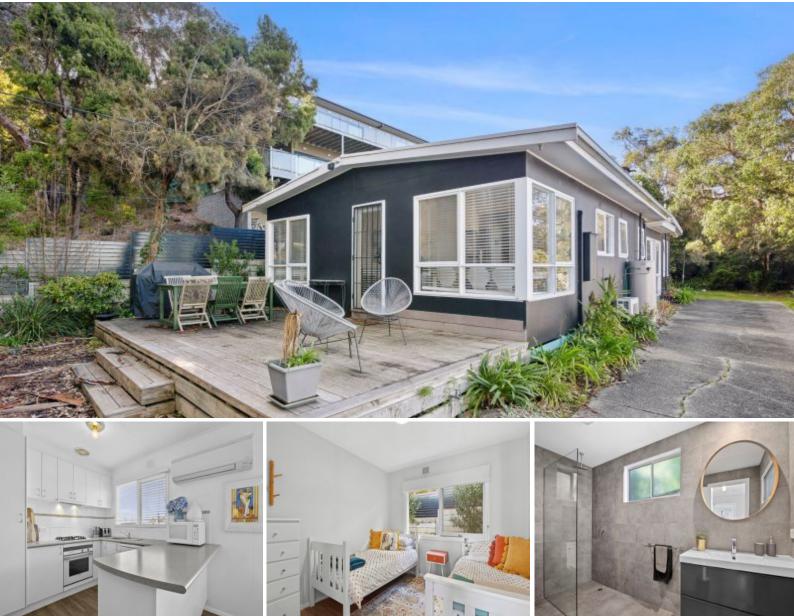

## Classic beach Shack

This neat and tidy beach shack is set above the Erskine River within walking distance of the local supermarket.

With beautiful sunshine and warmth streaming through the windows, Spread out over split zones, allowing for comfortable living.

3 bedrooms, master with ensuite, newly renovated bathrooms with a large bath and laundry.

Addition features of this excellent property include; timber look floor boards, a split system, a wood combustion heater, ceiling fans, off-street car parking, front decking, and the native garden surrounding the entire house. 
 Price:
 \$675

 Available Date:
 2024-08-22

Jeanette Hancock Jean

Jeanette Hancock

ats are approximate and no responsibility is taken for any error, omission, or mis-statement. This plan is for illustrative purposes only.