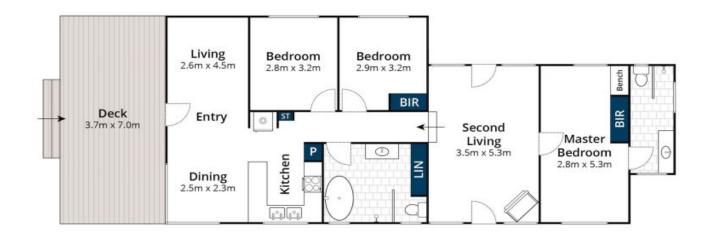

3 bedrooms, master with ensuite, newly renovated bathrooms with a large bath and laundry.

Addition features of this excellent property include; timber look floor boards, a split system, a wood combustion heater, ceiling fans, off-street car parking, front decking, and the native garden surrounding the entire house. 
 Price:
 \$675

 Available Date:
 2024-08-22

Jeanette Hancock Jean

Jeanette Hancock

ats are approximate and no responsibility is taken for any error, omission, or mis-statement. This plan is for illustrative purposes only.

10 Waverley Avenue, Lorne

re the accuracy of the floor p

Whilst bwrm.com.au has