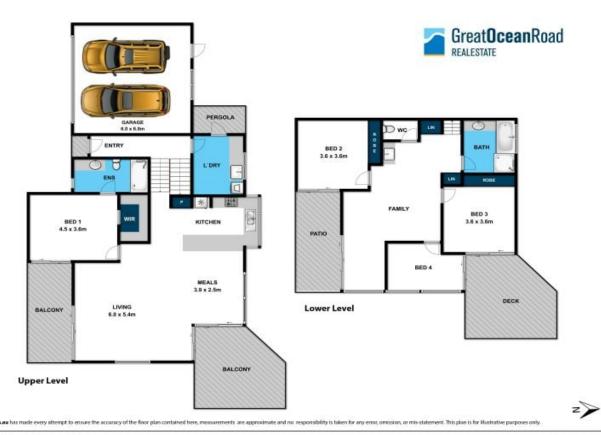

The beach house features high-quality fittings and finishes throughout, enhancing the panoramic ocean vistas. It's designed with flexibility in mind, boasting spacious family and guest living zones across two levels. On the upper level, you'll find a seamless entry from the remote-controlled double lock-up garage, leading directly into the open-plan living areas and the master suite. The master bedroom is complemented by a generous walk-in robe and a modern ensuite.

The ground floor offers a second expansive living area that opens onto landscaped gardens and is framed by majestic towering blue gums. This level also features two additional bedrooms, which benefit from the separation provided by the living space, a kitchenette, and a