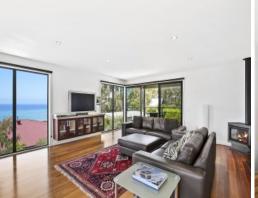

The beach house features high-quality fittings and finishes throughout, enhancing the panoramic ocean vistas. It's designed with flexibility in mind, boasting spacious family and guest living zones across two levels. On the upper level, you'll find a seamless entry from the remote-controlled double lock-up garage, leading directly into the open-plan living areas and the master suite. The master bedroom is complemented by a generous walk-in robe and a modern ensuite.