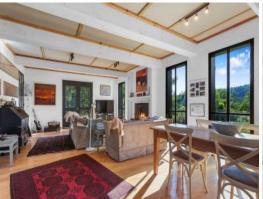

The striking home is a two-story brick residence with high ceilings beautiful timber floors throughout, 3 bedrooms and two spacious living areas, two large bathrooms and a large kitchen with stunning views across the surrounding rolling hills. If you are inclined to cook and not just soak in the stunning views the Falcon deluxe freestanding induction oven/stove will make entertaining a delight, the spacious kitchen has ample cupboard space and d.w. The lavish main living area is the real centrepiece of the home, with shuttered windows, beautiful timber floors, a large open fire, this is a real wow space to mix with friends, wine, dine and enjoy the simple pleasures of life like good food, good company, and the