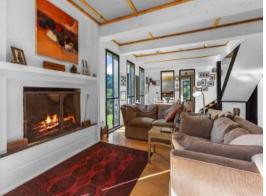

The striking home is a two-story brick residence with high ceilings beautiful timber floors throughout, 3 bedrooms and two spacious living areas, two large bathrooms and a large kitchen with stunning views across the surrounding rolling hills. If you are inclined to cook and not just soak in the stunning views the Falcon deluxe freestanding induction oven/stove will make entertaining a delight, the spacious kitchen has ample cupboard space and d.w. The lavish main living area is the real centrepiece of the home, with shuttered windows, beautiful timber floors, a large open fire, this is a real wow space to mix with friends, wine, dine and enjoy the simple pleasures of life like good food, good company, and the