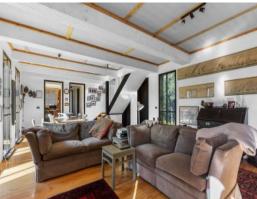

The striking home is a two-story brick residence with high ceilings beautiful timber floors throughout, 3 bedrooms and two spacious living areas, two large bathrooms and a large kitchen with stunning views across the surrounding rolling hills. If you are inclined to cook and not just soak in the stunning views the Falcon deluxe freestanding induction oven/stove will make entertaining a delight, the spacious kitchen has ample cupboard space and d.w. The lavish main living area is the real centrepiece of the home, with shuttered windows, beautiful timber floors, a large open fire, this is a real wow space to mix with friends, wine, dine and enjoy the simple pleasures of life like good food, good company, and the