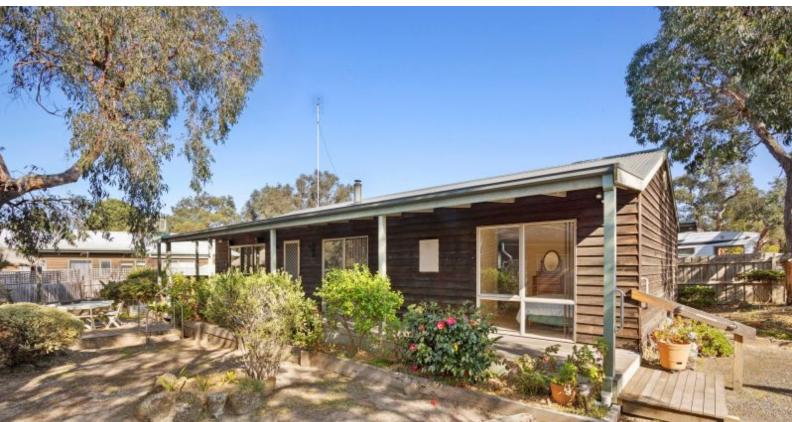

## **COASTAL CHARM AWAITS**

Discover the endless potential of this classic coastal gem, nestled adjacent to the serene State Otway National Park, with walking trails right at your doorstep.

This well-presented coastal home features a family-friendly floorplan designed for comfortable living. Step inside to discover an open-plan kitchen, dining, and lounge area centred around a cozy wood fireplace-perfect for those chilly coastal evenings. The central hallway leads to three spacious bedrooms, all with built-in robes, a family bathroom with a relaxing bath, and a separate laundry.

Bask in the sun with a north-facing orientation and treetop views through floor-to-ceiling glass windows which seamlessly merges the beauty of the outdoors with the indoors, with sliding doors that lead to a private verandah and separate entertaining area-perfect for outdoor relaxation and entertaining.