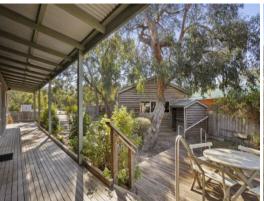

Bask in the sun with a north-facing orientation and treetop views through floor-to-ceiling glass windows which seamlessly merges the beauty of the outdoors with the indoors, with sliding doors that lead to a private verandah and separate entertaining area-perfect for outdoor relaxation and entertaining.