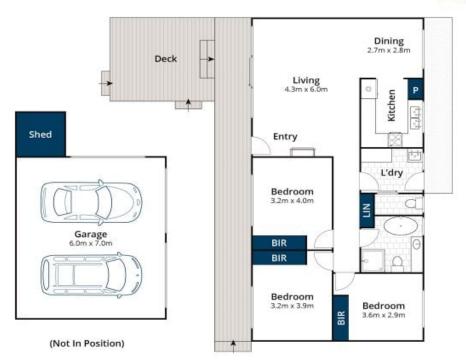

## **COASTAL CHARM AWAITS**

Discover the endless potential of this classic coastal gem, nestled adjacent to the serene State Otway National Park, with walking trails right at your doorstep.

This well-presented coastal home features a family-friendly floorplan designed for comfortable living. Step inside to discover an open-plan kitchen, dining, and lounge area centred around a cozy wood fireplace-perfect for those chilly coastal evenings. The central hallway leads to three spacious bedrooms, all with built-in robes, a family bathroom with a relaxing bath, and a separate laundry.

Bask in the sun with a north-facing orientation and treetop views through floor-to-ceiling glass windows which seamlessly merges the beauty of the outdoors with the indoors, with sliding doors that lead to a private verandah and separate entertaining area-perfect for outdoor relaxation and entertaining.

Price: \$1,200,000 - \$1,250,000

**Paula Fowler** 

Karen Stribling

0407 031 178

0439 650 838

Whils berm.com as has made every attempt to ensure the accuracy of the floor plan contained here, measurements are approximate and no responsibility is taken for any error, omission, or mis-statement. This plan is for illustrative purposes only